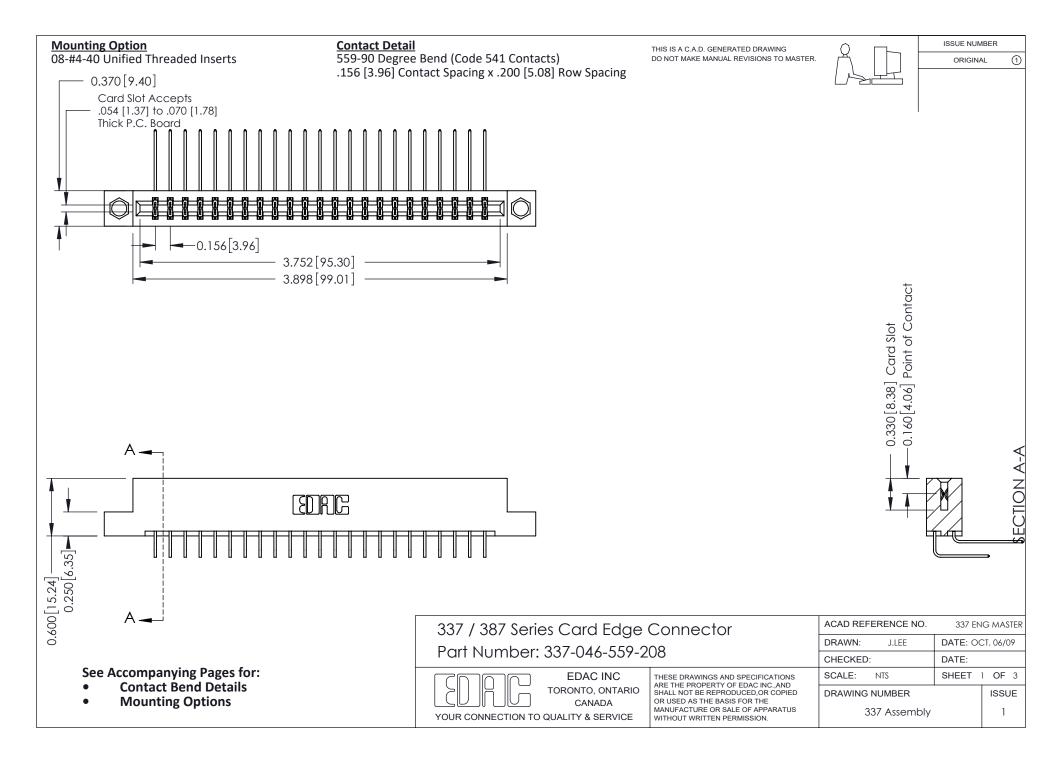

ISSUE NUMBER

ORIGINAL

1

| 337 / 387 Series Card Edge Connector<br>Contact Bend Detail           |                                                                                                                                                                                                  | ACAD REFERENCE NO. 337 E |                  | G MASTER      |
|-----------------------------------------------------------------------|--------------------------------------------------------------------------------------------------------------------------------------------------------------------------------------------------|--------------------------|------------------|---------------|
|                                                                       |                                                                                                                                                                                                  | DRAWN: J.LEE             | DATE: OCT. 06/09 |               |
|                                                                       |                                                                                                                                                                                                  | CHECKED: DATE:           |                  |               |
| EDAC INC TORONTO, ONTARIO CANADA YOUR CONNECTION TO QUALITY & SERVICE | THESE DRAWINGS AND SPECIFICATIONS ARE THE PROPERTY OF EDAC INC.,AND SHALL NOT BE REPRODUCED, OR COPIED OR USED AS THE BASIS FOR THE MANUFACTURE OR SALE OF APPARATUS WITHOUT WRITTEN PERMISSION. | SCALE: NTS               | SHEET            | 2 <b>OF</b> 3 |
|                                                                       |                                                                                                                                                                                                  | DRAWING NUMBER           |                  | ISSUE         |
|                                                                       |                                                                                                                                                                                                  | 337 Assembly             |                  | 1             |