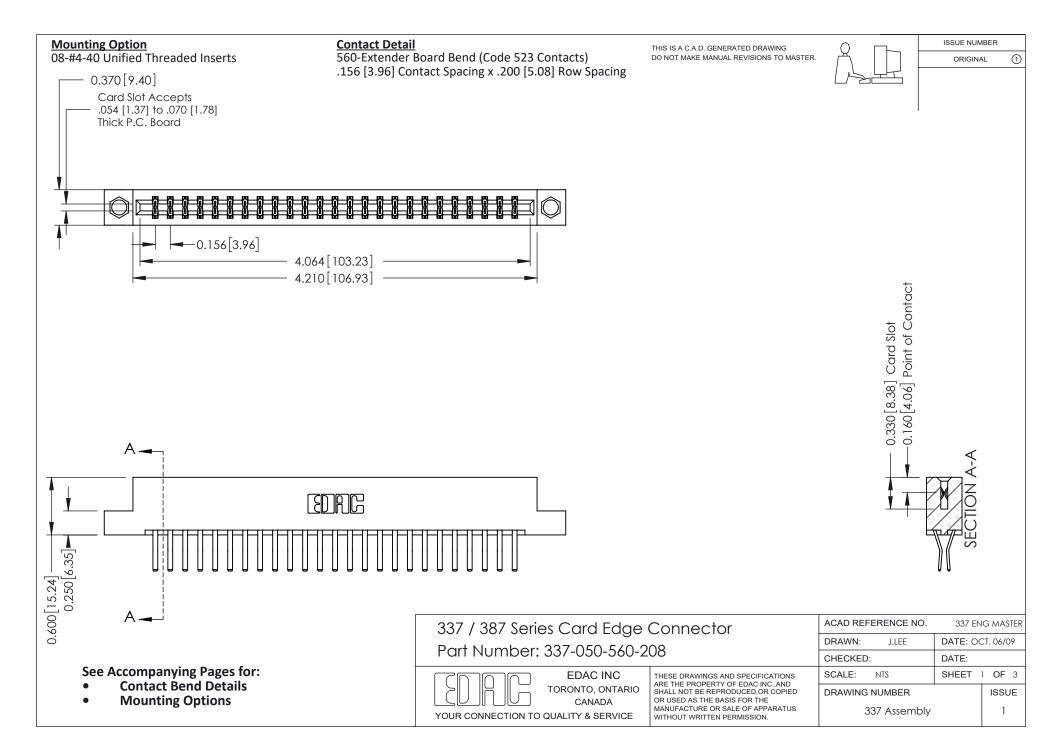

ISSUE NUMBER

ORIGINAL

1

| 337 / 387 Series Card Edge Connector<br>Contact Bend Detail           |                                                                                                                                                                                                  | ACAD REFERENCE NO. 337 E |                  | G MASTER      |
|-----------------------------------------------------------------------|--------------------------------------------------------------------------------------------------------------------------------------------------------------------------------------------------|--------------------------|------------------|---------------|
|                                                                       |                                                                                                                                                                                                  | DRAWN: J.LEE             | DATE: OCT. 06/09 |               |
|                                                                       |                                                                                                                                                                                                  | CHECKED: DATE:           |                  |               |
| EDAC INC TORONTO, ONTARIO CANADA YOUR CONNECTION TO QUALITY & SERVICE | THESE DRAWINGS AND SPECIFICATIONS ARE THE PROPERTY OF EDAC INC.,AND SHALL NOT BE REPRODUCED, OR COPIED OR USED AS THE BASIS FOR THE MANUFACTURE OR SALE OF APPARATUS WITHOUT WRITTEN PERMISSION. | SCALE: NTS               | SHEET            | 2 <b>OF</b> 3 |
|                                                                       |                                                                                                                                                                                                  | DRAWING NUMBER           |                  | ISSUE         |
|                                                                       |                                                                                                                                                                                                  | 337 Assembly             |                  | 1             |