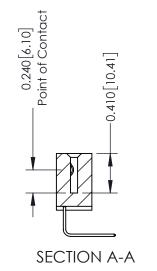

## **Contact Detail**

558-90 Degree Bend (Code 541 Contacts) .100 [2.54] Contact Spacing x .200 [5.08] Row Spacing THIS IS A C.A.D. GENERATED DRAWING

ISSUE NUMBER

ORIGINAL

| 342 / 392 Card Edge Connector<br>Part Number: 342-010-558-112 |                                                                                                                                                                                                 | ACAD REFERENCE NO. 342 ENG MASTER |              |         |           |  |
|---------------------------------------------------------------|-------------------------------------------------------------------------------------------------------------------------------------------------------------------------------------------------|-----------------------------------|--------------|---------|-----------|--|
|                                                               |                                                                                                                                                                                                 | DRAWN:                            | J.LEE        | DATE: O | CT. 06/09 |  |
|                                                               |                                                                                                                                                                                                 | CHECKED:                          |              | DATE:   |           |  |
| CANADA CANADA                                                 | THESE DRAWINGS AND SPECIFICATIONS ARE THE PROPERTY OF EDAC INC.,AND SHALL NOT BE REPRODUCED,OR COPIED OR USED AS THE BASIS FOR THE MANUFACTURE OR SALE OF APPARATUS WITHOUT WRITTEN PERMISSION. | SCALE:                            | NTS          | SHEET   | 1 OF 3    |  |
|                                                               |                                                                                                                                                                                                 | DRAWING                           | NUMBER       |         | ISSUE     |  |
|                                                               |                                                                                                                                                                                                 | 3                                 | 342 Assembly |         | 1         |  |

THIS IS A C.A.D. GENERATED DRAWING DO NOT MAKE MANUAL REVISIONS TO MASTER. ISSUE NUMBER

ORIGINAL

1

| 342 / 392 Series Card Edge Connector<br>Contact Bend Detail |                                                                                                                                                                                                 | ACAD REFERENCE NO. 342 ENG MASTER |             |                  |        |  |
|-------------------------------------------------------------|-------------------------------------------------------------------------------------------------------------------------------------------------------------------------------------------------|-----------------------------------|-------------|------------------|--------|--|
|                                                             |                                                                                                                                                                                                 | DRAWN:                            | J.LEE       | DATE: OCT. 06/09 |        |  |
|                                                             |                                                                                                                                                                                                 | CHECKED:                          |             | DATE:            |        |  |
| TORONTO, ONTARIO                                            | THESE DRAWINGS AND SPECIFICATIONS ARE THE PROPERTY OF EDAC INC.,AND SHALL NOT BE REPRODUCED,OR COPIED OR USED AS THE BASIS FOR THE MANUFACTURE OR SALE OF APPARATUS WITHOUT WRITTEN PERMISSION. | SCALE:                            | NTS         | SHEET :          | 2 OF 3 |  |
|                                                             |                                                                                                                                                                                                 | DRAWING                           | NUMBER      |                  | ISSUE  |  |
| YOUR CONNECTION TO QUALITY & SERVICE                        |                                                                                                                                                                                                 | 3                                 | 42 Assembly |                  | 1      |  |