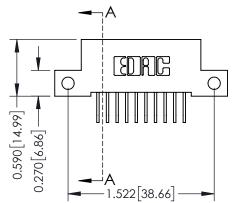

## **Mounting Option**

12-.128 (3.25) Dia. Side Mounting Holes

THIS IS A C.A.D. GENERATED DRAWING DO NOT MAKE MANUAL REVISIONS TO MASTER

ISSUE NUMBER

ORIGINAL

1

| 342 / 392 Card Edge Connector<br>Mounting Options |                                                                                                                                                                                               | ACAD REFERENCE NO. 342 ENG MASTER |                         |        |  |  |
|---------------------------------------------------|-----------------------------------------------------------------------------------------------------------------------------------------------------------------------------------------------|-----------------------------------|-------------------------|--------|--|--|
|                                                   |                                                                                                                                                                                               | DRAWN: J.LEE                      | DATE: <b>OCT. 06/09</b> |        |  |  |
|                                                   |                                                                                                                                                                                               | CHECKED:                          | DATE:                   |        |  |  |
| TORONTO, ONTARIO                                  | THESE DRAWINGS AND SPECIFICATIONS ARE THE PROPERTY OF EDAC INCAND SHALL NOT BE REPRODUCED,OR COPIED OR USED AS THE BASIS FOR THE MANUFACTURE OR SALE OF APPARATUS WITHOUT WRITTEN PERMISSION. | SCALE: NTS                        | SHEET :                 | 3 OF 3 |  |  |
|                                                   |                                                                                                                                                                                               | DRAWING NUMBER                    | •                       | ISSUE  |  |  |
| YOUR CONNECTION TO QUALITY & SERVICE              |                                                                                                                                                                                               | 342 Assembly                      |                         | 1      |  |  |