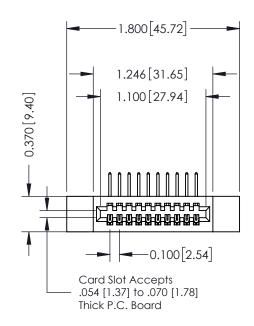

## **Contact Detail**

558-90 Degree Bend (Code 541 Contacts) .100 [2.54] Contact Spacing x .200 [5.08] Row Spacing THIS IS A C.A.D. GENERATED DRAWING

ISSUE NUMBER

ORIGINAL

| 342 / 392 Card Edge Connector<br>Part Number: 342-010-558-112 |                                                                                                                                                                                                 | ACAD REFERENCE NO. 342 ENG MASTER |              |         |           |  |
|---------------------------------------------------------------|-------------------------------------------------------------------------------------------------------------------------------------------------------------------------------------------------|-----------------------------------|--------------|---------|-----------|--|
|                                                               |                                                                                                                                                                                                 | DRAWN:                            | J.LEE        | DATE: O | CT. 06/09 |  |
|                                                               |                                                                                                                                                                                                 | CHECKED:                          |              | DATE:   |           |  |
| CANADA CANADA                                                 | THESE DRAWINGS AND SPECIFICATIONS ARE THE PROPERTY OF EDAC INC.,AND SHALL NOT BE REPRODUCED,OR COPIED OR USED AS THE BASIS FOR THE MANUFACTURE OR SALE OF APPARATUS WITHOUT WRITTEN PERMISSION. | SCALE:                            | NTS          | SHEET   | 1 OF 3    |  |
|                                                               |                                                                                                                                                                                                 | DRAWING                           | NUMBER       |         | ISSUE     |  |
|                                                               |                                                                                                                                                                                                 | 3                                 | 342 Assembly |         | 1         |  |