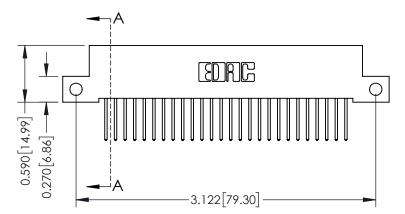

**Mounting Option** 

12-.128 (3.25) Dia. Side Mounting Holes

**Contact Detail** 

523-P.C. Tail .025 Sq.(0.64 Sq.) - Tail LG=.400(10.16) .100 [2.54] Contact Spacing x .200 [5.08] Row Spacing

**See Accompanying Pages for:** 

- **Contact Bend Details**
- **Mounting Options**

342 / 392 Card Edge Connector Part Number: 342-026-523-112

YOUR CONNECTION TO QUALITY & SERVICE

J.LEE DATE: OCT. 06/09 SHEET 1 OF 3

342 Assembly

342 ENG MASTER