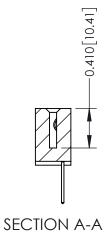

**Mounting Option** 

12-.128 (3.25) Dia. Side Mounting Holes

**Contact Detail** 

523-P.C. Tail .025 Sq.(0.64 Sq.) - Tail LG=.400(10.16) .100 [2.54] Contact Spacing x .200 [5.08] Row Spacing

**See Accompanying Pages for:** 

- **Contact Bend Details**
- **Mounting Options**

342 / 392 Card Edge Connector Part Number: 342-026-523-112

YOUR CONNECTION TO QUALITY & SERVICE

J.LEE DATE: OCT. 06/09 SHEET 1 OF 3

342 Assembly

342 ENG MASTER