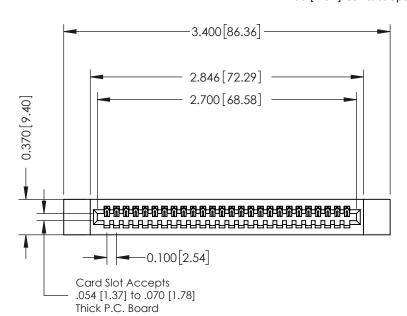

**Mounting Option** 

12-.128 (3.25) Dia. Side Mounting Holes

**Contact Detail** 

523-P.C. Tail .025 Sq.(0.64 Sq.) - Tail LG=.400(10.16) .100 [2.54] Contact Spacing x .200 [5.08] Row Spacing

**See Accompanying Pages for:** 

- **Contact Bend Details**
- **Mounting Options**

342 / 392 Card Edge Connector Part Number: 342-026-523-112

YOUR CONNECTION TO QUALITY & SERVICE

J.LEE DATE: OCT. 06/09 SHEET 1 OF 3

342 Assembly

342 ENG MASTER