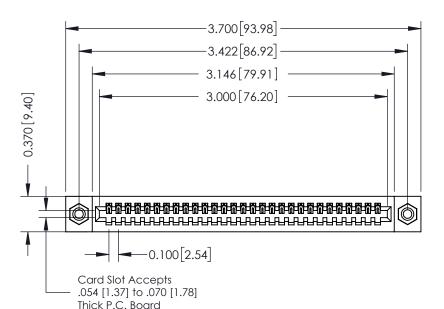

|   | ACAD REFERENCE NO | . 342 ENG MASTER |
|---|-------------------|------------------|
|   | DRAWN: J.LEE      | DATE: OCT. 06/09 |
|   | CHECKED:          | DATE:            |
|   | SCALE: NTS        | SHEET 1 OF 3     |
| ) | DRAWING NUMBER    | ISSUE            |