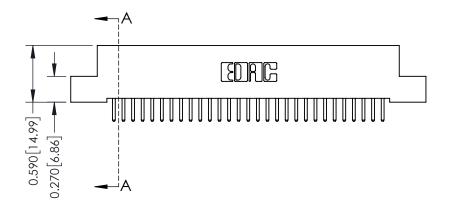

342 Assembly

THIS IS A C.A.D. GENERATED DRAWING DO NOT MAKE MANUAL REVISIONS TO MASTER. ISSUE NUMBER

ORIGINAL

1

| 342 / 392 Series Card Edge Connector |                                                               |          | ACAD REFERENCE NO. 342 ENG MASTER |                  |        |  |
|--------------------------------------|---------------------------------------------------------------|----------|-----------------------------------|------------------|--------|--|
| Contact Bend Detail                  |                                                               | DRAWN:   | J.LEE                             | DATE: OCT. 06/09 |        |  |
|                                      |                                                               | CHECKED: |                                   | DATE:            |        |  |
| EDAC INC                             | OR USED AS THE BASIS FOR THE MANUFACTURE OR SALE OF APPARATUS | SCALE:   | NTS                               | SHEET :          | 2 OF 3 |  |
| TORONTO, ONTARIO                     |                                                               | DRAWING  | NUMBER                            |                  | ISSUE  |  |
| YOUR CONNECTION TO QUALITY & SERVICE |                                                               | 3        | 42 Assembly                       |                  | 1      |  |