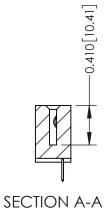

## **Mounting Option**

08-#4-40 Unified Threaded Inserts

THIS IS A C.A.D. GENERATED DRAWING DO NOT MAKE MANUAL REVISIONS TO MASTER

ISSUE NUMBER

ORIGINAL

1

| 342 / 392 Card Edge Conne            | ACAD REFERENCE NO. 342 ENG MASTER                                                    |                |         |           |
|--------------------------------------|--------------------------------------------------------------------------------------|----------------|---------|-----------|
| Mounting Options                     |                                                                                      | DRAWN: J.LEE   | DATE: O | CT. 06/09 |
|                                      |                                                                                      | CHECKED:       | DATE:   |           |
| EDAC INC                             | TORONTO, ONTARIO ARE THE PROPERTY OF EDAC INC.,AND SHALL NOT BE REPRODUCED,OR COPIED | SCALE: NTS     | SHEET : | 3 OF 3    |
|                                      |                                                                                      | DRAWING NUMBER | •       | ISSUE     |
| YOUR CONNECTION TO QUALITY & SERVICE | MANUFACTURE OR SALE OF APPARATUS                                                     | 342 Assembly   |         | 1         |