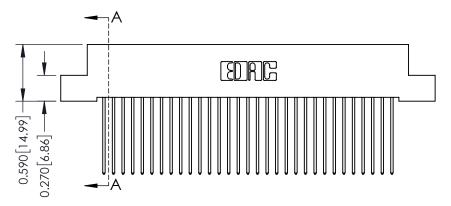

## **See Accompanying Pages for:**

- **Contact Bend Details**
- **Mounting Options**

| 342 / 392 Card Edge Connector |
|-------------------------------|
| Part Number: 342-031-541-107  |

YOUR CONNECTION TO QUALITY & SERVICE