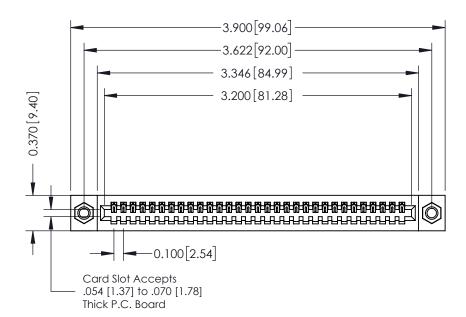

## **See Accompanying Pages for:**

- **Contact Bend Details**
- **Mounting Options**

| 342 / 392 Card Edge Connector |
|-------------------------------|
| Part Number: 342-031-541-107  |

YOUR CONNECTION TO QUALITY & SERVICE