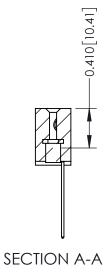

## **Contact Detail**

541-Wire Wrap .025 Sq.(0.64 Sq.) - Tail LG=.760(19.30) .100 [2.54] Contact Spacing x .200 [5.08] Row Spacing