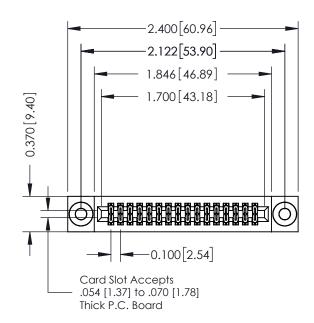

## 342 / 392 Card Edge Connector Part Number: 342-032-560-203

YOUR CONNECTION TO QUALITY & SERVICE

|                 | DRAWN: J.LEE   | CT. 06/09 |        |  |
|-----------------|----------------|-----------|--------|--|
|                 | CHECKED:       | DATE:     |        |  |
| S<br>ND<br>PIED | SCALE: NTS     | SHEET     | 1 OF 3 |  |
|                 | DRAWING NUMBER |           | ISSUE  |  |
| JS              | 342 Assembly   |           | 1      |  |

**See Accompanying Pages for:** 

- **Contact Bend Details**
- **Mounting Options**

0.410[10.41]

**SECTION A-A** 

342 ENG MASTER

THIS IS A C.A.D. GENERATED DRAWING DO NOT MAKE MANUAL REVISIONS TO MASTER. ISSUE NUMBER