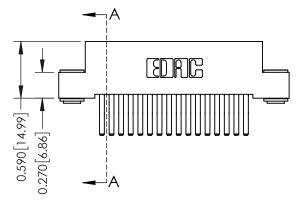

**See Accompanying Pages for:** 

- **Contact Bend Details**
- **Mounting Options**

0.410[10.41]

**SECTION A-A** 

342 ENG MASTER

THIS IS A C.A.D. GENERATED DRAWING DO NOT MAKE MANUAL REVISIONS TO MASTER. ISSUE NUMBER