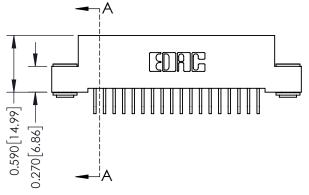

**Mounting Option** 

03-.116 (2.95) I.D. Floating Eyelets

**Contact Detail** 

559-90 Degree Bend (Code 541 Contacts) .100 [2.54] Contact Spacing x .200 [5.08] Row Spacing





## 0.240 [6.10] Point of Contact 0.410[10.41] SECTION A-A

## **See Accompanying Pages for:**

- **Contact Bend Details**
- **Mounting Options**

| 342 / 392 Card Edge Connector |
|-------------------------------|
| Part Number: 342-036-559-203  |

YOUR CONNECTION TO QUALITY & SERVICE

342 ENG MASTER DATE: OCT. 06/09 J.LEE NTS SHEET 1 OF 3

342 Assembly

THIS IS A C.A.D. GENERATED DRAWING DO NOT MAKE MANUAL REVISIONS TO MASTER. ISSUE NUMBER

ORIGINAL

1



| 342 / 392 Series Card Edge Connector<br>Contact Bend Detail |                                                                                                                                   | ACAD REFERENCE NO. 342 ENG MASTER |             |          |          |
|-------------------------------------------------------------|------