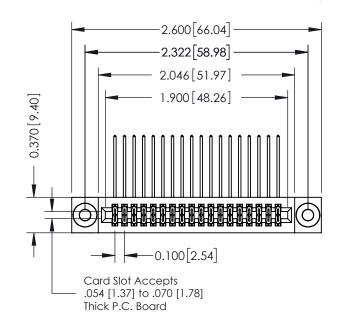

## **See Accompanying Pages for:**

- **Contact Bend Details**
- **Mounting Options**

| 342 / 392 Card Edge Connector |
|-------------------------------|
| Part Number: 342-036-559-203  |

YOUR CONNECTION TO QUALITY & SERVICE