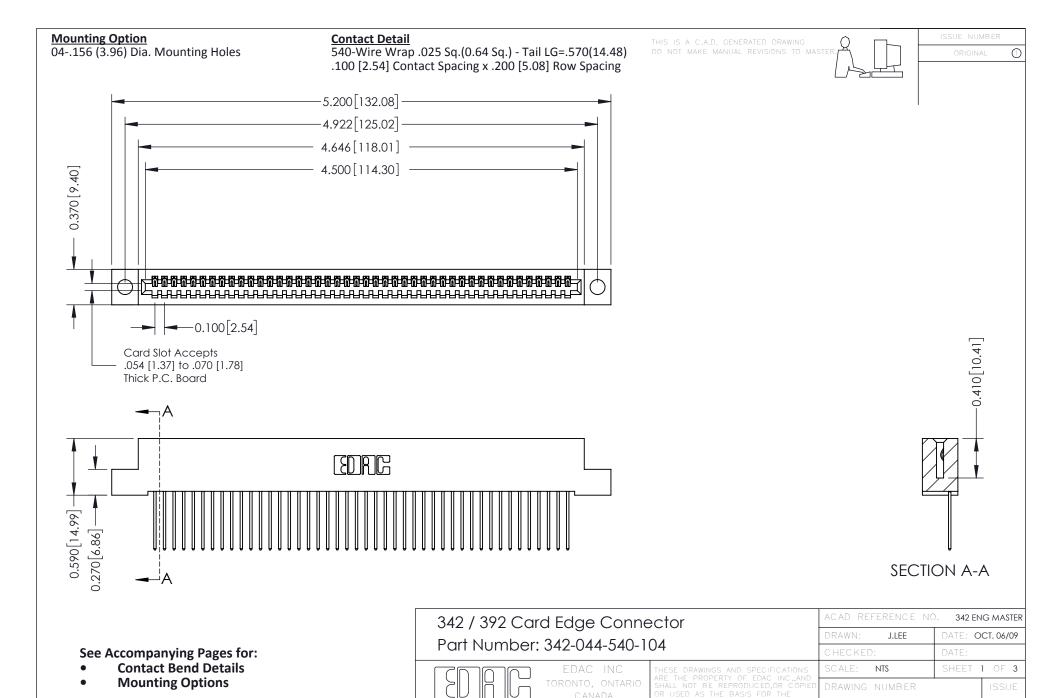

YOUR CONNECTION TO QUALITY & SERVICE

342 Assembly

THIS IS A C.A.D. GENERATED DRAWING DO NOT MAKE MANUAL REVISIONS TO MASTER. ISSUE NUMBER

ORIGINAL

1



| 342 / 392 Series Card Edge Connector<br>Contact Bend Detail |                                                                                                                                                                                                  | ACAD REFERENCE NO. 342 ENG MASTER |             |                  |        |
|-------------------------------------------------------------|--------------------------------------------------------------------------------------------------------------------------------------------------------------------------------------------------|-----------------------------------|-----------