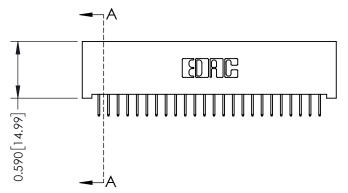

## **See Accompanying Pages for:**

- **Contact Bend Details**
- **Mounting Options**

| 342 / 392 Card Edge Connector |
|-------------------------------|
| Part Number: 342-048-524-201  |

YOUR CONNECTION TO QUALITY & SERVICE

THIS IS A C.A.D. GENERATED DRAWING DO NOT MAKE MANUAL REVISIONS TO MASTER

ISSUE NUMBER

ORIGINAL

1

| 342 / 392 Card Edge Connector<br>Mounting Options |                                                                                                                                     | ACAD REFERENCE NO. 342 ENG MASTER |                         |        |  |  |
|---------------------------------------------------|-------------------------------------------------------------------------------------------------------------------------------------|-----------------------------------|-------------------------|--------|--|--|
|                                                   |                                                                                                                                     | DRAWN: J.LEE                      | DATE: <b>OCT. 06/09</b> |        |  |  |
|                                                   |                                                                                                                                     | CHECKED:                          | DATE:                   |        |  |  |
| EDAC INC                                          | ARE THE PROPERTY OF EDAC INC., AND SHALL NOT BE REPRODUCED, OR COPIED OR USED AS THE BASIS FOR THE MANUFACTURE OR SALE OF APPARATUS | SCALE: NTS                        | SHEET :                 | 3 OF 3 |  |  |
| TORONTO, ONTARIO                                  |                                                                                                                                     | DRAWING NUMBER                    | •                       | ISSUE  |  |  |
| YOUR CONNECTION TO QUALITY & SERVICE              |                                                                                                                                     | 342 Assembly                      |                         | 1      |  |  |