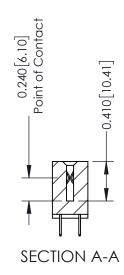

## **See Accompanying Pages for:**

- **Contact Bend Details**
- **Mounting Options**

| 342 / 392 Card Edge Connector |
|-------------------------------|
| Part Number: 342-048-524-201  |

YOUR CONNECTION TO QUALITY & SERVICE

342 ENG MASTER DATE: OCT. 06/09 J.LEE NTS SHEET 1 OF 3

342 Assembly

THIS IS A C.A.D. GENERATED DRAWING DO NOT MAKE MANUAL REVISIONS TO MASTER. ISSUE NUMBER

ORIGINAL

1

| 342 / 392 Series Card Edge Connector<br>Contact Bend Detail |                                                                                                                                     | ACAD REFERENCE NO. 342 ENG MASTER |             |          |          |
|-------------------------------------------------------------|-------------------------------------------------------------------------------------------------------------------------------------|-----------------------------------|-------------|----------|----------|
|                                                             |                                                                                                                                     | DRAWN:                            | J.LEE       | DATE: OC | T. 06/09 |
|                                                             |                                                                                                                                     | CHECKED:                          |             | DATE:    |          |
| EDAC INC                                                    | ARE THE PROPERTY OF EDAC INC.,AND — SHALL NOT BE REPRODUCED,OR COPIED OR USED AS THE BASIS FOR THE MANUFACTURE OR SALE OF APPARATUS | SCALE:                            | NTS         | SHEET :  | 2 OF 3   |
| TORONTO, ONTARIO                                            |                                                                                                                                     | DRAWING                           | NUMBER      |          | ISSUE    |
| YOUR CONNECTION TO QUALITY & SERVICE                        |                                                                                                                                     | 3                                 | 42 Assembly |          | 1        |