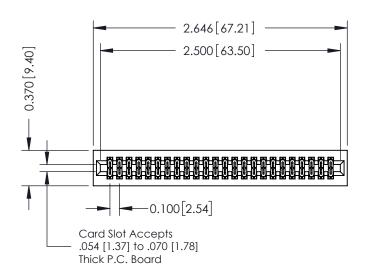

## **See Accompanying Pages for:**

- **Contact Bend Details**
- **Mounting Options**

| 342 / 392 Card Edge Connector |
|-------------------------------|
| Part Number: 342-048-524-201  |

YOUR CONNECTION TO QUALITY & SERVICE

342 ENG MASTER DATE: OCT. 06/09 J.LEE NTS SHEET 1 OF 3

342 Assembly

THIS IS A C.A.D. GENERATED DRAWING DO NOT MAKE MANUAL REVISIONS TO MASTER. ISSUE NUMBER

ORIGINAL

1

| 342 / 392 Series Card Edge Connector<br>Contact Bend Detail |                                                                                                                                     | ACAD REFERENCE NO. 342 ENG MASTER |             |          |          |
|-------------------------------------------------------------|-------------------------------------------------------------------------------------------------------------------------------------|-----------------------------------|-------------|----------|----------|
|                                                             |                                                                                                                                     | DRAWN:                            | J.LEE       | DATE: OC | T. 06/09 |
|                                                             |                                                                                                                                     | CHECKED:                          |             | DATE:    |          |
| EDAC INC                                                    | ARE THE PROPERTY OF EDAC INC.,AND — SHALL NOT BE REPRODUCED,OR COPIED OR USED AS THE BASIS FOR THE MANUFACTURE OR SALE OF APPARATUS | SCALE:                            | NTS         | SHEET :  | 2 OF 3   |
| TORONTO, ONTARIO                                            |                                                                                                                                     | DRAWING                           | NUMBER      |          | ISSUE    |
| YOUR CONNECTION TO QUALITY & SERVICE                        |                                                                                                                                     | 3                                 | 42 Assembly |          | 1        |