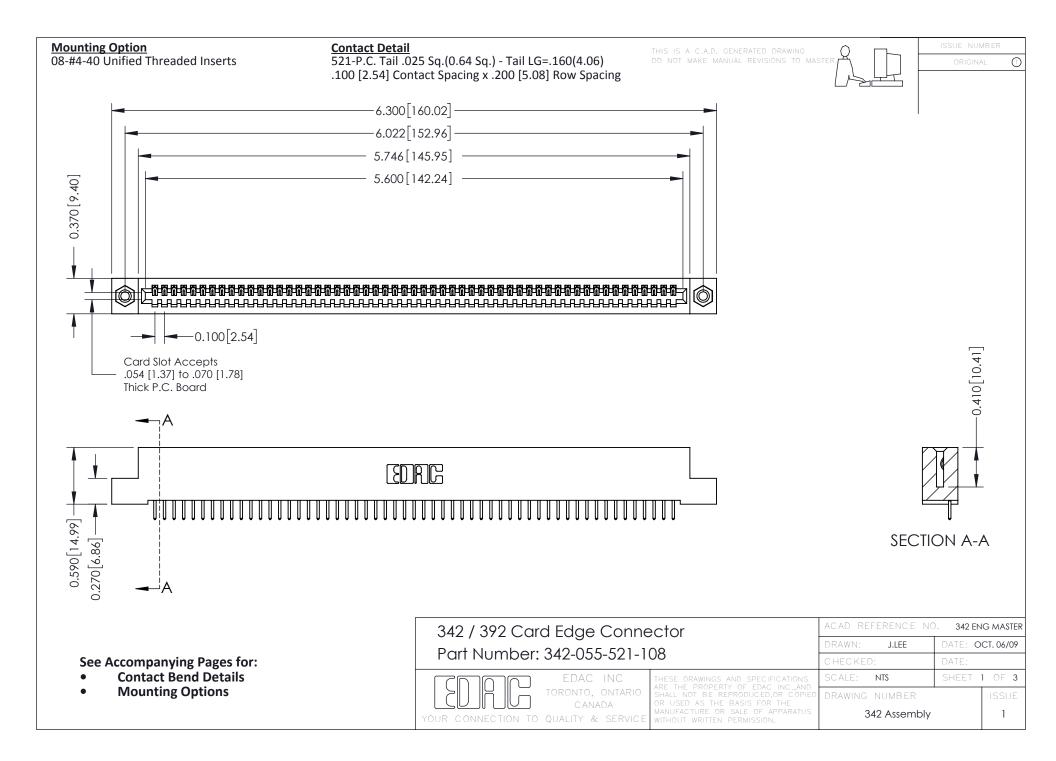

THIS IS A C.A.D. GENERATED DRAWING DO NOT MAKE MANUAL REVISIONS TO MASTER. ISSUE NUMBER

ORIGINAL

1



| 342 / 392 Series Card Edge Connector<br>Contact Bend Detail |                                                                                                                                                                                                  | ACAD REFERENCE NO. 342 ENG MASTER |             |                  |        |
|-------------------------------------------------------------|--------------------------------------------------------------------------------------------------------------------------------------------------------------------------------------------------|-----------------------------------|-------------|------------------|--------|
|