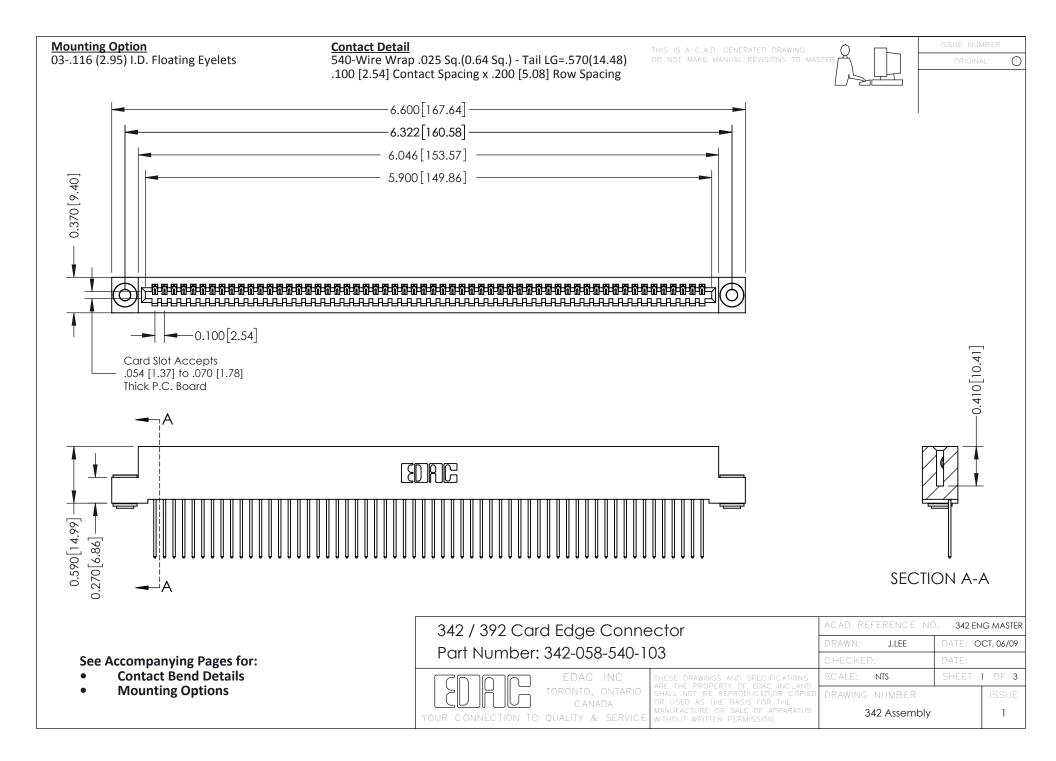

THIS IS A C.A.D. GENERATED DRAWING DO NOT MAKE MANUAL REVISIONS TO MASTER. ISSUE NUMBER

ORIGINAL

1



| 342 / 392 Series Card Edge Connector<br>Contact Bend Detail |                                                                                                                                                                                                  | ACAD REFERENCE NO. 342 ENG MASTER |             |                  |        |
|-------------------------------------------------------------|--------------------------------------------------------------------------------------------------------------------------------------------------------------------------------------------------|-----------------------------------|-------------|------------------|--------|
|