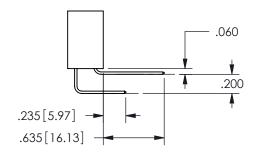

## <u>Contact Dimensions:</u> 558-90 Degree Bend (Code 541 Contacts) See Sheet 2 for Contact Code 555, 556, 558, 559, 560 **Dimensions**

.160 4.06 .330[8.38] POINT OF CARD SLOT CONTACT .370 9.4 .200 [5.08]

ISSUE NUMBER ORIGINAL

1

**Contact Code 558** 

Contact Code 559

**Contact Code 560** 

INSULATOR MATERIAL: THERMOPLASTIC POLYESTER, UL 94V-0

DAP MATERIAL AVAILABLE UPON REQUEST

CONTACT MATERIAL; COPPER ALLOY CONTACT PLATING: GOLD ON THE MATING AREA, TIN PLATING ON THE CONTACT TAILS, NICKEL UNDERPLATE