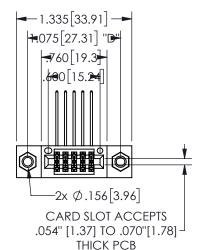

## **SECTION A-A**

345/395 SERIES CARD EDGE CONNECTOR PART NUMBER: 345-010-558-807

**EDAC INC** TORONTO, ONTARIO CANADA

THESE DRAWINGS AND SPECIFICATIONS ARE THE PROPERTY OF EDAC INC.,AND SHALL NOT BE REPRODUCED, OR COPIED OR USED AS THE BASIS FOR THE MANUFACTURE OR SALE OF APPARATUS WITHOUT WRITTEN PERMISSION.

| ACAD REFERENCE NO.  | 345-ENG-MASTER   |
|---------------------|------------------|
| DRAWN: R.STA.MONICA | DATE:MAY.16/2017 |
| CHECKED:            | DATE:            |
| SCALE: NTS          | SHEET 1 OF 2     |
| DRAWING NUMBER      | ISSUE            |
| 345-ENG-MASTER      | 1                |
|                     |                  |