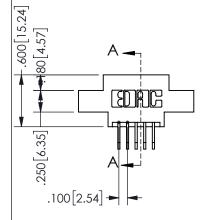

## **SECTION A-A**

345/395 SERIES CARD EDGE CONNECTOR PART NUMBER: 345-010-558-807

**EDAC INC** TORONTO, ONTARIO CANADA

THESE DRAWINGS AND SPECIFICATIONS ARE THE PROPERTY OF EDAC INC.,AND SHALL NOT BE REPRODUCED, OR COPIED OR USED AS THE BASIS FOR THE MANUFACTURE OR SALE OF APPARATUS WITHOUT WRITTEN PERMISSION.

| ACAD REFERENCE NO.  | 345-ENG-MASTER   |
|---------------------|------------------|
| DRAWN: R.STA.MONICA | DATE:MAY.16/2017 |
| CHECKED:            | DATE:            |
| SCALE: NTS          | SHEET 1 OF 2     |
| DRAWING NUMBER      | ISSUE            |
| 345-ENG-MASTER      | 1                |
|                     |                  |