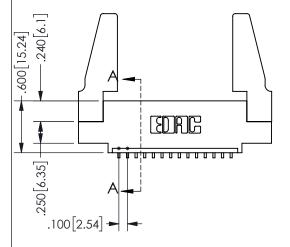

## SECTION A-A

345/395 SERIES CARD EDGE CONNECTOR PART NUMBER: 345-014-559-488

**EDAC INC** TORONTO, ONTARIO CANADA

THESE DRAWINGS AND SPECIFICATIONS ARE THE PROPERTY OF EDAC INC.,AND SHALL NOT BE REPRODUCED, OR COPIED OR USED AS THE BASIS FOR THE MANUFACTURE OR SALE OF APPARATUS WITHOUT WRITTEN PERMISSION.

| ACAD REFERENCE NO.  | 345-ENG-MAS  | STER  |  |
|---------------------|--------------|-------|--|
| DRAWN: R.STA.MONICA | DATEMAY.16/2 | 2017  |  |
| CHECKED:            | DATE:        |       |  |
| SCALE: NTS          | SHEET 1 OF   | 2     |  |
| DRAWING NUMBER      | ISSI         | ISSUE |  |
| 345-ENG-MASTER      |              | 1     |  |
|                     |              |       |  |