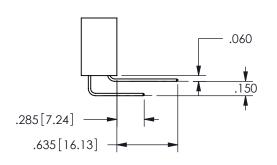

THIS IS A C.A.D. GENERATED DRAWING DO NOT MAKE MANUAL REVISIONS TO MASTER.

ISSUE NUMBER

ORIGINAL

1

<u>Contact Dimensions:</u>
559-90 Degree Bend (Code 541 Contacts)
See Sheet 2 for Contact Code 555, 556, 558, 559, 560 **Dimensions** 

.160 4.06 .330[8.38] POINT OF CARD SLOT CONTACT .370 9.4

ISSUE NUMBER ORIGINAL

1

**Contact Code 558** 

Contact Code 559

**Contact Code 560** 

INSULATOR MATERIAL: THERMOPLASTIC POLYESTER, UL 94V-0

DAP MATERIAL AVAILABLE UPON REQUEST

CONTACT MATERIAL; COPPER ALLOY CONTACT PLATING: GOLD ON THE MATING AREA, TIN PLATING ON THE CONTACT TAILS, NICKEL UNDERPLATE