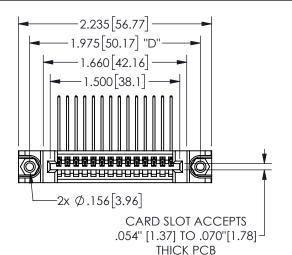

## SECTION A-A

345/395 SERIES CARD EDGE CONNECTOR PART NUMBER: 345-014-559-488

**EDAC INC** TORONTO, ONTARIO CANADA

THESE DRAWINGS AND SPECIFICATIONS ARE THE PROPERTY OF EDAC INC.,AND SHALL NOT BE REPRODUCED, OR COPIED OR USED AS THE BASIS FOR THE MANUFACTURE OR SALE OF APPARATUS WITHOUT WRITTEN PERMISSION.

| ACAD REFERENCE NO.  | 345-ENG-MAS  | STER  |  |
|---------------------|--------------|-------|--|
| DRAWN: R.STA.MONICA | DATEMAY.16/2 | 2017  |  |
| CHECKED:            | DATE:        |       |  |
| SCALE: NTS          | SHEET 1 OF   | 2     |  |
| DRAWING NUMBER      | ISSI         | ISSUE |  |
| 345-ENG-MASTER      |              | 1     |  |
|                     |              |       |  |