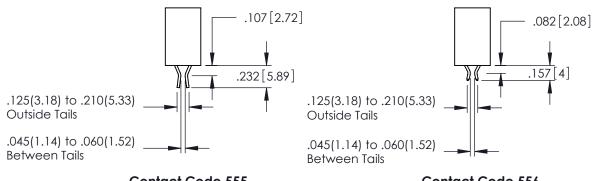

**Contact Code 555** 

**Contact Code 556** 

**Contact Code 558** 

Contact Code 559

**Contact Code 560** 

INSULATOR MATERIAL: THERMOPLASTIC POLYESTER, UL 94V-0

DAP MATERIAL AVAILABLE UPON REQUEST

CONTACT MATERIAL; COPPER ALLOY CONTACT PLATING: GOLD ON THE MATING AREA, TIN PLATING ON THE CONTACT TAILS, NICKEL UNDERPLATE

345/395 SERIES CARD EDGE CONNECTOR CONTACT CODE 555,556,558,559,560 DIMENSIONS

.060

.150

YOUR CONNECTION TO QUALITY & SERVICE

|   | ACAD REFERENCE NO   | . 345-ENG-MASTER |
|---|---------------------|------------------|
|   | DRAWN: R.STA.MONICA | DATE:MAY.16/2017 |
|   | CHECKED:            | DATE:            |
|   | SCALE: 1:1          | SHEET 2 OF 2     |
| D | DRAWING NUMBER      | ISSUE            |