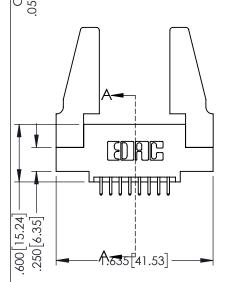

<u>Contact Dimensions:</u>
521-P.C. Tail .025 Sq.(0.64 Sq.) - Tail LG=.150(3.81)
.100 (2.54) Contact Spacing x .200 (5.08) Row Spacing

THIS IS A C.A.D. GENERATED DRAWING

ISSUE NUMBER

.160[4.06] POINT OF CONTACT

[3.81]

.330[8.38] CARD SLOT

**SECTION A-A** 

ORIGINAL

1

• INSULATOR MATERIAL: THERMOPLASTIC PBT BLACK, UL 94V-0

CONTACT MATERIAL; COPPER TIN ALLOY
 CONTACT PLATING: GOLD ON THE MATING AREA, TIN PLATING ON THE CONTACT TAILS, NICKEL UNDERPLATE