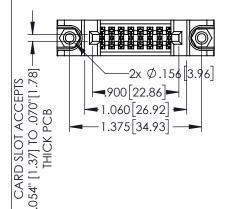

| 345/395 SERIES CARD EDGE CONNECTO | R |
|-----------------------------------|---|
| PART NUMBER: 345-016-521-588      |   |

TORONTO, ONTARIO CANADA

CANADA OR USED AS THE BASIS FOR MANUFACTURE OR SALE OF AFT YOUR CONNECTION TO QUALITY & SERVICE WITHOUT WRITTEN PERMISSION.

| ECTOR                                            | ACAD REFERENCE NO. 345-ENG-MASTER |         |           |  |
|--------------------------------------------------|-----------------------------------|---------|-----------|--|
| LCTOR                                            | DRAWN: R.STA.MONICA               | DATE:MA | Y.16/2017 |  |
|                                                  | CHECKED:                          | DATE:   |           |  |
| WINGS AND SPECIFICATIONS PROPERTY OF EDAC INCAND | SCALE: 1:1                        | SHEET ' | OF 2      |  |
| BE REPRODUCED,OR COPIED AS THE BASIS FOR THE     | DRAWING NUMBER                    | •       | ISSUE     |  |
| JRE OR SALE OF APPARATUS                         | 345-ENG-MASTER                    |         | 1         |  |