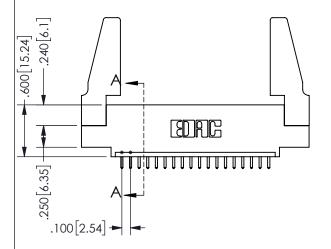

.160 4.06 .330[8.38] POINT OF CARD SLOT CONTACT .370 9.4

## SECTION A-A

345/395 SERIES CARD EDGE CONNECTOR PART NUMBER: 345-018-521-488

**EDAC INC** TORONTO, ONTARIO CANADA

THESE DRAWINGS AND SPECIFICATIONS ARE THE PROPERTY OF EDAC INC., AND SHALL NOT BE REPRODUCED, OR COPIED OR USED AS THE BASIS FOR THE MANUFACTURE OR SALE OF APPARATUS WITHOUT WRITTEN PERMISSION.

ORIGINAL 1

ISSUE NUMBER

**Contact Code 558** 

Contact Code 559

**Contact Code 560** 

INSULATOR MATERIAL: THERMOPLASTIC POLYESTER, UL 94V-0 DAP MATERIAL AVAILABLE UPON REQUEST

CONTACT MATERIAL; COPPER ALLOY CONTACT PLATING: GOLD ON THE MATING AREA, TIN PLATING ON THE CONTACT TAILS, NICKEL UNDERPLATE