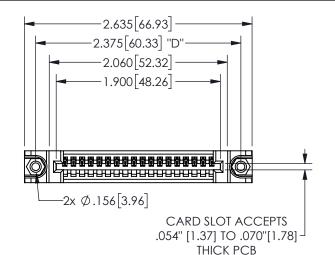

## SECTION A-A

345/395 SERIES CARD EDGE CONNECTOR PART NUMBER: 345-018-521-488

**EDAC INC** TORONTO, ONTARIO CANADA

THESE DRAWINGS AND SPECIFICATIONS ARE THE PROPERTY OF EDAC INC., AND SHALL NOT BE REPRODUCED, OR COPIED OR USED AS THE BASIS FOR THE MANUFACTURE OR SALE OF APPARATUS WITHOUT WRITTEN PERMISSION.

|  | ACAD REFERENCE NO. |           | 345-ENG-MASTER   |       |
|--|--------------------|-----------|------------------|-------|
|  | DRAWN: R.S         | TA.MONICA | DATE:MAY.16/2017 |       |
|  | CHECKED:           |           | DATE:            |       |
|  | SCALE:             | NTS       | SHEET            | OF 2  |
|  | DRAWING NUMBER     |           |                  | ISSUE |
|  | 345-ENG-MASTER     |           |                  | 1     |
|  |                    |           |                  |       |