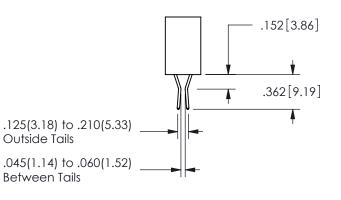

**SECTION A-A** 

.160 4.06 .330[8.38] POINT OF CARD SLOT CONTACT .370 [9.4]

ISSUE NUMBER ORIGINAL

1

**Contact Code 558** 

Contact Code 559

**Contact Code 560** 

INSULATOR MATERIAL: THERMOPLASTIC POLYESTER, UL 94V-0 DAP MATERIAL AVAILABLE UPON REQUEST

CONTACT MATERIAL; COPPER ALLOY CONTACT PLATING: GOLD ON THE MATING AREA, TIN PLATING ON THE CONTACT TAILS, NICKEL UNDERPLATE

345/395 SERIES CARD EDGE CONNECTOR CONTACT CODE 555,556,558,559,560 DIMENSIONS