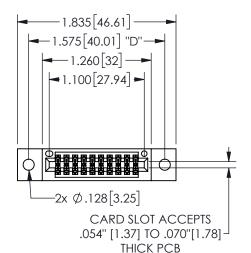

THIS IS A C.A.D. GENERATED DRAWING DO NOT MAKE MANUAL REVISIONS TO MASTER.

ISSUE NUMBER

ORIGINAL

1

## <u>Contact Dimensions:</u> 540-Wire Wrap .025 Sq.(0.64 Sq.) - Tail LG=.560(14.22) .100 (2.54) Contact Spacing x .200 (5.08) Row Spacing

345/395 SERIES CARD EDGE CONNECTOR PART NUMBER: 345-020-540-802