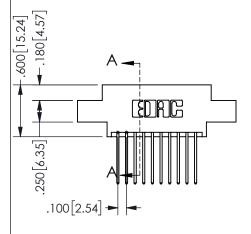

## <u>Contact Dimensions:</u> 540-Wire Wrap .025 Sq.(0.64 Sq.) - Tail LG=.560(14.22) .100 (2.54) Contact Spacing x .200 (5.08) Row Spacing

345/395 SERIES CARD EDGE CONNECTOR PART NUMBER: 345-020-540-802