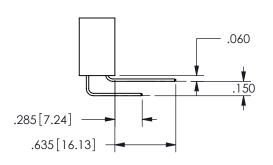

**SECTION A-A** 

.160 4.06 .330[8.38] POINT OF CARD SLOT CONTACT .370 [9.4]

ISSUE NUMBER ORIGINAL

1

**Contact Code 558** 

Contact Code 559

**Contact Code 560** 

INSULATOR MATERIAL: THERMOPLASTIC POLYESTER, UL 94V-0 DAP MATERIAL AVAILABLE UPON REQUEST

CONTACT MATERIAL; COPPER ALLOY CONTACT PLATING: GOLD ON THE MATING AREA, TIN PLATING ON THE CONTACT TAILS, NICKEL UNDERPLATE

345/395 SERIES CARD EDGE CONNECTOR CONTACT CODE 555,556,558,559,560 DIMENSIONS