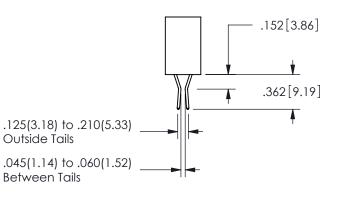

.160 4.06 .330[8.38] POINT OF CARD SLOT CONTACT .370 9.4 .150[3.81]

ISSUE NUMBER ORIGINAL

1

**Contact Code 558** 

Contact Code 559

**Contact Code 560** 

INSULATOR MATERIAL: THERMOPLASTIC POLYESTER, UL 94V-0 DAP MATERIAL AVAILABLE UPON REQUEST

CONTACT MATERIAL; COPPER ALLOY CONTACT PLATING: GOLD ON THE MATING AREA, TIN PLATING ON THE CONTACT TAILS, NICKEL UNDERPLATE

345/395 SERIES CARD EDGE CONNECTOR CONTACT CODE 555,556,558,559,560 DIMENSIONS

YOUR CONNECTION TO QUALITY & SERVICE

**EDAC INC** TORONTO, ONTARIO CANADA

THESE DRAWINGS AND SPECIFICATIONS ARE THE PROPERTY OF EDAC INC.,AND SHALL NOT BE REPRODUCED, OR COPIED OR USED AS THE BASIS FOR THE MANUFACTURE OR SALE OF APPARATUS WITHOUT WRITTEN PERMISSION.