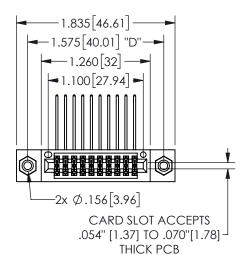

## **SECTION A-A**

345/395 SERIES CARD EDGE CONNECTOR PART NUMBER: 345-020-559-508

**EDAC INC** TORONTO, ONTARIO CANADA

THESE DRAWINGS AND SPECIFICATIONS ARE THE PROPERTY OF EDAC INC.,AND SHALL NOT BE REPRODUCED, OR COPIED OR USED AS THE BASIS FOR THE MANUFACTURE OR SALE OF APPARATUS WITHOUT WRITTEN PERMISSION.

| ACAD REFERENCE NO.  | 345-ENG-MASTER   |
|---------------------|------------------|
| DRAWN: R.STA.MONICA | DATE:MAY.16/2017 |
| CHECKED:            | DATE:            |
| SCALE: NTS          | SHEET 1 OF 2     |
| DRAWING NUMBER      | ISSUE            |
| 345-ENG-MASTER      | 1                |
|                     |                  |