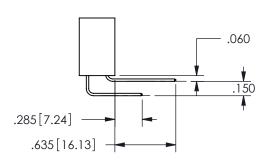

ISSUE NUMBER ORIGINAL

1

**Contact Code 558** 

Contact Code 559

**Contact Code 560** 

INSULATOR MATERIAL: THERMOPLASTIC POLYESTER, UL 94V-0 DAP MATERIAL AVAILABLE UPON REQUEST

CONTACT MATERIAL; COPPER ALLOY CONTACT PLATING: GOLD ON THE MATING AREA, TIN PLATING ON THE CONTACT TAILS, NICKEL UNDERPLATE

345/395 SERIES CARD EDGE CONNECTOR CONTACT CODE 555,556,558,559,560 DIMENSIONS

YOUR CONNECTION TO QUALITY & SERVICE

**EDAC INC** TORONTO, ONTARIO CANADA

THESE DRAWINGS AND SPECIFICATIONS ARE THE PROPERTY OF EDAC INC.,AND SHALL NOT BE REPRODUCED, OR COPIED OR USED AS THE BASIS FOR THE MANUFACTURE OR SALE OF APPARATUS WITHOUT WRITTEN PERMISSION.