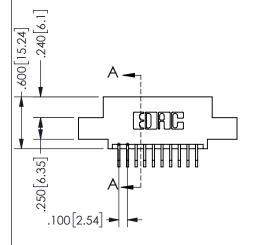

## **SECTION A-A**

345/395 SERIES CARD EDGE CONNECTOR PART NUMBER: 345-020-559-508

**EDAC INC** TORONTO, ONTARIO CANADA

THESE DRAWINGS AND SPECIFICATIONS ARE THE PROPERTY OF EDAC INC.,AND SHALL NOT BE REPRODUCED, OR COPIED OR USED AS THE BASIS FOR THE MANUFACTURE OR SALE OF APPARATUS WITHOUT WRITTEN PERMISSION.

| ACAD REFERENCE NO.  | 345-ENG-MASTER   |
|---------------------|------------------|
| DRAWN: R.STA.MONICA | DATE:MAY.16/2017 |
| CHECKED:            | DATE:            |
| SCALE: NTS          | SHEET 1 OF 2     |
| DRAWING NUMBER      | ISSUE            |
| 345-ENG-MASTER      | 1                |
|                     |                  |