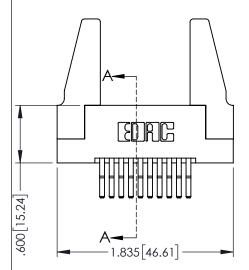

345/395 SERIES CARD EDGE CONNECTOR CONTACT CODE 555,556,558,559,560 DIMENSIONS

YOUR CONNECTION TO QUALITY & SERVICE

|   | MEND REFERENCE NO. 343-LINO-MASTER |                  |  |  |  |
|---|------------------------------------|------------------|--|--|--|
| • | DRAWN: R.STA.MONICA                | DATE:MAY.16/2017 |  |  |  |
|   | CHECKED:                           | DATE:            |  |  |  |
|   | SCALE: 1:1                         | SHEET 2 OF 2     |  |  |  |
| D | DRAWING NUMBER                     | ISSUE            |  |  |  |
|   | 345-ENG-MASTER                     | 1                |  |  |  |