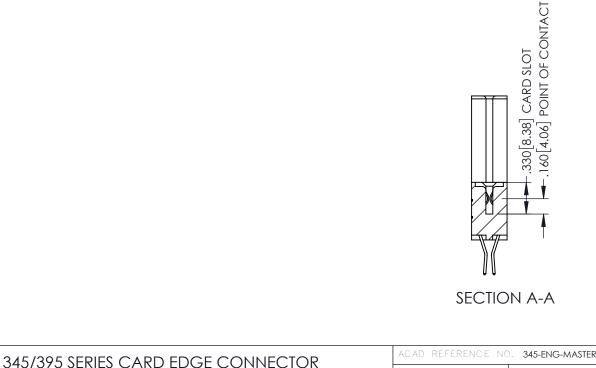

345/395 SERIES CARD EDGE CONNECTOR CONTACT CODE 555,556,558,559,560 DIMENSIONS

YOUR CONNECTION TO QUALITY & SERVICE

|   | MEND REFERENCE NO. 343-LINO-MASTER |                  |  |  |  |
|---|------------------------------------|------------------|--|--|--|
| • | DRAWN: R.STA.MONICA                | DATE:MAY.16/2017 |  |  |  |
|   | CHECKED:                           | DATE:            |  |  |  |
|   | SCALE: 1:1                         | SHEET 2 OF 2     |  |  |  |
| D | DRAWING NUMBER                     | ISSUE            |  |  |  |
|   | 345-ENG-MASTER                     | 1                |  |  |  |

ACAD REFERENCE NO 345-ENG-MASTER