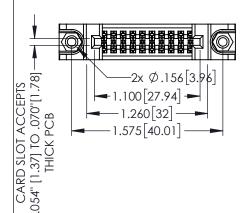

345/395 SERIES CARD EDGE CONNECTOR CONTACT CODE 555,556,558,559,560 DIMENSIONS

YOUR CONNECTION TO QUALITY & SERVICE

|   | MEND REFERENCE NO. 343-LINO-MASTER |                  |  |  |  |
|---|------------------------------------|------------------|--|--|--|
| • | DRAWN: R.STA.MONICA                | DATE:MAY.16/2017 |  |  |  |
|   | CHECKED:                           | DATE:            |  |  |  |
|   | SCALE: 1:1                         | SHEET 2 OF 2     |  |  |  |
| D | DRAWING NUMBER                     | ISSUE            |  |  |  |
|   | 345-ENG-MASTER                     | 1                |  |  |  |