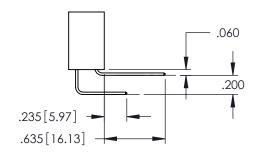

**Contact Code 558** 

Contact Code 559

Contact Code 560

- INSULATOR MATERIAL: THERMOPLASTIC POLYESTER, UL 94V-0 DAP MATERIAL AVAILABLE UPON REQUEST

CONTACT MATERIAL; COPPER ALLOY CONTACT PLATING: GOLD ON THE MATING AREA, TIN PLATING ON THE CONTACT TAILS, NICKEL UNDERPLATE