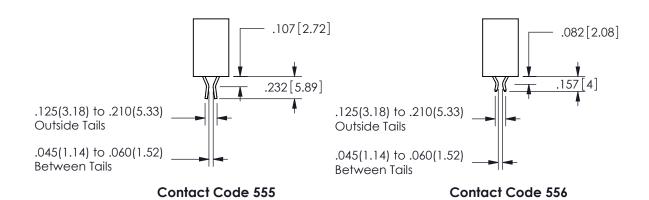

## .240[6.1] 600 15.24 250[6.35] .100[2.54]

<u>Contact Dimensions:</u>
559-90 Degree Bend (Code 541 Contacts)
See Sheet 2 for Contact Code 555, 556, 558, 559, 560 **Dimensions** 

345/395 SERIES CARD EDGE CONNECTOR PART NUMBER: 345-022-559-403

Contact Code 559

**Contact Code 560** 

INSULATOR MATERIAL: THERMOPLASTIC POLYESTER, UL 94V-0

DAP MATERIAL AVAILABLE UPON REQUEST

CONTACT MATERIAL; COPPER ALLOY

CONTACT PLATING: GOLD ON THE MATING AREA, TIN PLATING ON THE CONTACT TAILS, NICKEL UNDERPLATE

345/395 SERIES CARD EDGE CONNECTOR CONTACT CODE 555,556,558,559,560 DIMENSIONS

YOUR CONNECTION TO QUALITY & SERVICE

**EDAC INC** TORONTO, ONTARIO CANADA

THESE DRAWINGS AND SPECIFICATIONS ARE THE PROPERTY OF EDAC INC.,AND SHALL NOT BE REPRODUCED, OR COPIED OR USED AS THE BASIS FOR THE MANUFACTURE OR SALE OF APPARATUS WITHOUT WRITTEN PERMISSION.