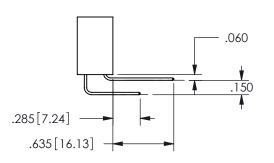

## .240[6.1] 600 15.24 250[6.35] .100[2.54]

<u>Contact Dimensions:</u>
559-90 Degree Bend (Code 541 Contacts)
See Sheet 2 for Contact Code 555, 556, 558, 559, 560 **Dimensions** 

345/395 SERIES CARD EDGE CONNECTOR PART NUMBER: 345-022-559-403

Contact Code 559

**Contact Code 560** 

INSULATOR MATERIAL: THERMOPLASTIC POLYESTER, UL 94V-0

DAP MATERIAL AVAILABLE UPON REQUEST

CONTACT MATERIAL; COPPER ALLOY

CONTACT PLATING: GOLD ON THE MATING AREA, TIN PLATING ON THE CONTACT TAILS, NICKEL UNDERPLATE

345/395 SERIES CARD EDGE CONNECTOR CONTACT CODE 555,556,558,559,560 DIMENSIONS

YOUR CONNECTION TO QUALITY & SERVICE

**EDAC INC** TORONTO, ONTARIO CANADA

THESE DRAWINGS AND SPECIFICATIONS ARE THE PROPERTY OF EDAC INC.,AND SHALL NOT BE REPRODUCED, OR COPIED OR USED AS THE BASIS FOR THE MANUFACTURE OR SALE OF APPARATUS WITHOUT WRITTEN PERMISSION.