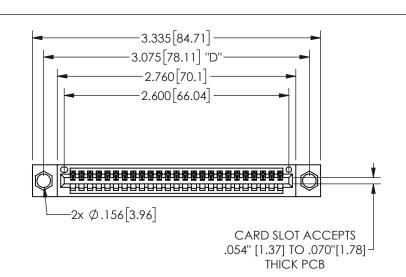

THIS IS A C.A.D. GENERATED DRAWING DO NOT MAKE MANUAL REVISIONS TO MASTER.

ORIGINAL

1

.160 4.06 .330[8.38] POINT OF CARD SLOT CONTACT

.240[6.1] 600 15.24 250 [6.35] .100[2.54]

<u>Contact Dimensions:</u>
521-P.C. Tail .025 Sq.(0.64 Sq.) - Tail LG=.150(3.81)
.100 (2.54) Contact Spacing x .200 (5.08) Row Spacing

345/395 SERIES CARD EDGE CONNECTOR PART NUMBER: 345-025-521-404

YOUR CONNECTION TO QUALITY & SERVICE

**EDAC INC** TORONTO, ONTARIO CANADA

THESE DRAWINGS AND SPECIFICATIONS ARE THE PROPERTY OF EDAC INC.,AND SHALL NOT BE REPRODUCED, OR COPIED OR USED AS THE BASIS FOR THE MANUFACTURE OR SALE OF APPARATUS WITHOUT WRITTEN PERMISSION.