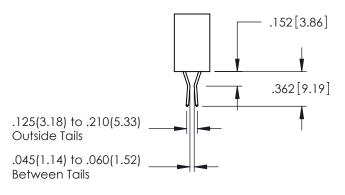

**Contact Code 558** 

Contact Code 559

**Contact Code 560** 

INSULATOR MATERIAL: THERMOPLASTIC POLYESTER, UL 94V-0 DAP MATERIAL AVAILABLE UPON REQUEST

CONTACT MATERIAL; COPPER ALLOY CONTACT PLATING: GOLD ON THE MATING AREA, TIN PLATING ON THE CONTACT TAILS, NICKEL UNDERPLATE

345/395 SERIES CARD EDGE CONNECTOR CONTACT CODE 555,556,558,559,560 DIMENSIONS

YOUR CONNECTION TO QUALITY & SERVICE

ACAD REFERENCE NO. 345-ENG-MASTER DATE:MAY.16/2017 DRAWN: R.STA.MONICA 1:1 SHEET 2 OF 2