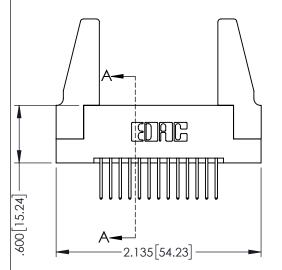

|                                   | SECTION A-A                          |
|-----------------------------------|--------------------------------------|
| 45/395 SERIES CARD EDGE CONNECTOR | ACAD REFERENCE NO. 345-ENG-MASTER    |
| ,                                 | DRAWNI PSTA MONICAL DATE MAY 14/2017 |