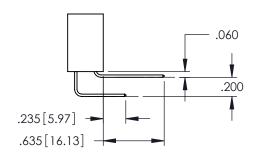

**Contact Code 558** 

Contact Code 559

**Contact Code 560** 

INSULATOR MATERIAL: THERMOPLASTIC POLYESTER, UL 94V-0 DAP MATERIAL AVAILABLE UPON REQUEST

CONTACT MATERIAL; COPPER ALLOY CONTACT PLATING: GOLD ON THE MATING AREA, TIN PLATING ON THE CONTACT TAILS, NICKEL UNDERPLATE

345/395 SERIES CARD EDGE CONNECTOR CONTACT CODE 555,556,558,559,560 DIMENSIONS

YOUR CONNECTION TO QUALITY & SERVICE

ACAD REFERENCE NO. 345-ENG-MASTER DATE:MAY.16/2017 DRAWN: R.STA.MONICA 1:1 SHEET 2 OF 2