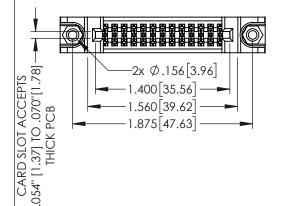

Contact Dimensions: 523-P.C. Tail .025 Sq.(0.64 Sq.) - Tail LG=.390(9.91) .100 (2.54) Contact Spacing x .200 (5.08) Row Spacing

.160[4.06] POINT OF CONTACT

50 [3.81]

.330[8.38] CARD SLOT

1

- INSULATOR MATERIAL: THERMOPLASTIC PBT BLACK, UL 94V-0
- CONTACT MATERIAL; COPPER TIN ALLOY CONTACT PLATING: GOLD ON THE MATING AREA, TIN PLATING ON THE CONTACT TAILS, NICKEL UNDERPLATE

|                                   | SECTION A-A                          |
|-----------------------------------|--------------------------------------|
| 45/395 SERIES CARD EDGE CONNECTOR | ACAD REFERENCE NO. 345-ENG-MASTER    |
| ,                                 | DRAWNI PSTA MONICAL DATE MAY 14/2017 |