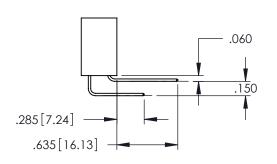

**Contact Code 558** 

Contact Code 559

**Contact Code 560** 

INSULATOR MATERIAL: THERMOPLASTIC POLYESTER, UL 94V-0 DAP MATERIAL AVAILABLE UPON REQUEST

CONTACT MATERIAL; COPPER ALLOY CONTACT PLATING: GOLD ON THE MATING AREA, TIN PLATING ON THE CONTACT TAILS, NICKEL UNDERPLATE

345/395 SERIES CARD EDGE CONNECTOR CONTACT CODE 555,556,558,559,560 DIMENSIONS

YOUR CONNECTION TO QUALITY & SERVICE

ACAD REFERENCE NO. 345-ENG-MASTER DATE:MAY.16/2017 DRAWN: R.STA.MONICA 1:1 SHEET 2 OF 2