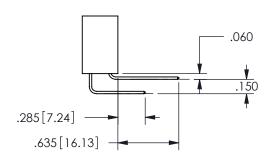

## <u>Contact Dimensions:</u> 556-Extender Board Bend (Code 520 Contacts) See Sheet 2 for Contact Code 555, 556, 558, 559, 560 **Dimensions**

.160 4.06 .330[8.38] POINT OF CARD SLOT CONTACT