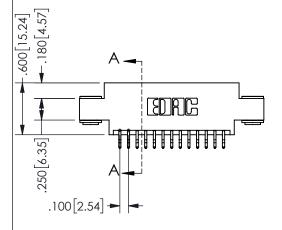

## SECTION A-A

345/395 SERIES CARD EDGE CONNECTOR PART NUMBER: 345-026-556-803

**EDAC INC** TORONTO, ONTARIO CANADA

THESE DRAWINGS AND SPECIFICATIONS ARE THE PROPERTY OF EDAC INC.,AND SHALL NOT BE REPRODUCED, OR COPIED OR USED AS THE BASIS FOR THE MANUFACTURE OR SALE OF APPARATUS WITHOUT WRITTEN PERMISSION.

| ACAD REFERENCE NO.  | 345-ENG-MASTER   |
|---------------------|------------------|
| DRAWN: R.STA.MONICA | DATE:MAY.16/2017 |
| CHECKED:            | DATE:            |
| SCALE: NTS          | SHEET 1 OF 2     |
| DRAWING NUMBER      | ISSUE            |
| 345-ENG-MASTER      | 1                |
|                     |                  |