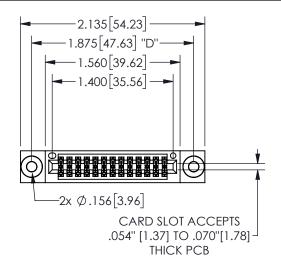

## SECTION A-A

345/395 SERIES CARD EDGE CONNECTOR PART NUMBER: 345-026-556-803

**EDAC INC** TORONTO, ONTARIO CANADA

THESE DRAWINGS AND SPECIFICATIONS ARE THE PROPERTY OF EDAC INC.,AND SHALL NOT BE REPRODUCED, OR COPIED OR USED AS THE BASIS FOR THE MANUFACTURE OR SALE OF APPARATUS WITHOUT WRITTEN PERMISSION.

| ACAD REFERENCE NO.  | 345-ENG-MASTER   |
|---------------------|------------------|
| DRAWN: R.STA.MONICA | DATE:MAY.16/2017 |
| CHECKED:            | DATE:            |
| SCALE: NTS          | SHEET 1 OF 2     |
| DRAWING NUMBER      | ISSUE            |
| 345-ENG-MASTER      | 1                |
|                     |                  |