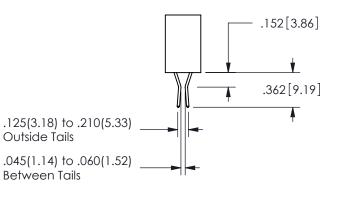

## <u>Contact Dimensions:</u> 556-Extender Board Bend (Code 520 Contacts) See Sheet 2 for Contact Code 555, 556, 558, 559, 560 **Dimensions**

.160 4.06 .330[8.38] POINT OF CARD SLOT CONTACT