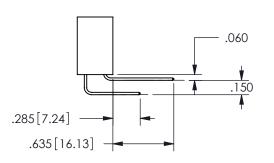

## -.350[8.89] .600[15.24] EDRG .100[2.54]

<u>Contact Dimensions:</u>
559-90 Degree Bend (Code 541 Contacts)
See Sheet 2 for Contact Code 555, 556, 558, 559, 560 **Dimensions** 

345/395 SERIES CARD EDGE CONNECTOR PART NUMBER: 345-026-559-107