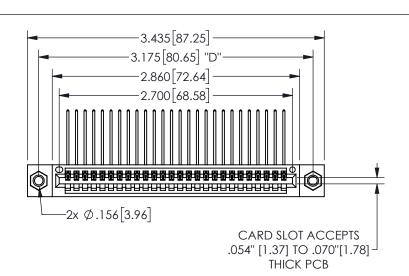

THIS IS A C.A.D. GENERATED DRAWING DO NOT MAKE MANUAL REVISIONS TO MASTER.

ISSUE NUMBER

ORIGINAL

1

.160 4.06 .330[8.38] POINT OF CARD SLOT CONTACT

## -.350[8.89] .600[15.24] EDRG .100[2.54]

<u>Contact Dimensions:</u>
559-90 Degree Bend (Code 541 Contacts)
See Sheet 2 for Contact Code 555, 556, 558, 559, 560 **Dimensions** 

345/395 SERIES CARD EDGE CONNECTOR PART NUMBER: 345-026-559-107