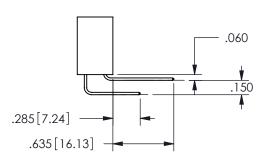

**SECTION A-A** 

<u>Contact Dimensions:</u>
542-Wire Wrap .025 Sq.(0.64 Sq.) - Tail LG=.645(16.38)
.100 (2.54) Contact Spacing x .200 (5.08) Row Spacing

ISSUE NUMBER ORIGINAL

1

**Contact Code 558** 

Contact Code 559

**Contact Code 560** 

INSULATOR MATERIAL: THERMOPLASTIC POLYESTER, UL 94V-0

DAP MATERIAL AVAILABLE UPON REQUEST

CONTACT MATERIAL; COPPER ALLOY

CONTACT PLATING: GOLD ON THE MATING AREA, TIN PLATING ON THE CONTACT TAILS, NICKEL UNDERPLATE