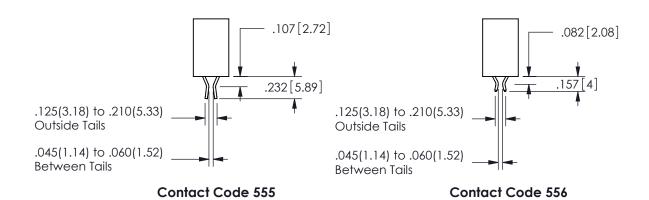

345/395 SERIES CARD EDGE CONNECTOR CONTACT CODE 555,556,558,559,560 DIMENSIONS

YOUR CONNECTION TO QUALITY & SERVICE

**EDAC INC** TORONTO, ONTARIO CANADA

THESE DRAWINGS AND SPECIFICATIONS ARE THE PROPERTY OF EDAC INC.,AND SHALL NOT BE REPRODUCED, OR COPIED OR USED AS THE BASIS FOR THE MANUFACTURE OR SALE OF APPARATUS WITHOUT WRITTEN PERMISSION.

| ACAD REFERENCE NO.  | 345-ENG-MASTER   |
|---------------------|------------------|
| DRAWN: R.STA.MONICA | DATE:MAY.16/2017 |
| CHECKED:            | DATE:            |
| SCALE: 1:1          | SHEET 2 OF 2     |
| DRAWING NUMBER      | ISSUE            |
| 345-FNG-MASTER      | 1                |