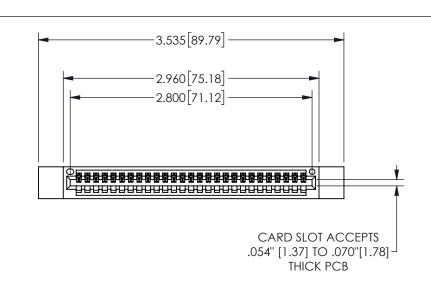

THIS IS A C.A.D. GENERATED DRAWING DO NOT MAKE MANUAL REVISIONS TO MASTER.

ORIGINAL

1

.160 4.06 .330[8.38] POINT OF CARD SLOT CONTACT .370 9.4

.240[6.1] .600[15.24] 250 [6.35] .100[2.54]

> 345/395 SERIES CARD EDGE CONNECTOR PART NUMBER: 345-027-542-412

> > YOUR CONNECTION TO QUALITY & SERVICE

**EDAC INC** TORONTO, ONTARIO CANADA

THESE DRAWINGS AND SPECIFICATIONS ARE THE PROPERTY OF EDAC INC.,AND SHALL NOT BE REPRODUCED,OR COPIED OR USED AS THE BASIS FOR THE MANUFACTURE OR SALE OF APPARATUS WITHOUT WRITTEN PERMISSION.

| ACAD REFERENCE NO.  | 345-ENG-MASTER   |
|---------------------|------------------|
| DRAWN: R.STA.MONICA | DATE:MAY.16/2017 |
| CHECKED:            | DATE:            |
| SCALE: NTS          | SHEET 1 OF 2     |
| DRAWING NUMBER      | ISSUE            |
| 345-ENG-MASTER      | 1                |