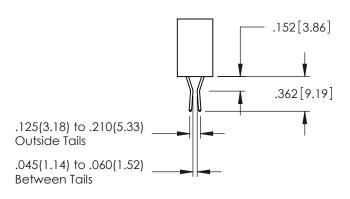

**SECTION A-A** 

345-ENG-MASTER

.107 [2.72] .082 [2.08] .157 [4] .232 [5.89] .125(3.18) to .210(5.33) .125(3.18) to .210(5.33) Outside Tails Outside Tails .045(1.14) to .060(1.52) .045(1.14) to .060(1.52) Between Tails Between Tails **Contact Code 555 Contact Code 556** 

**Contact Code 558** 

## **Contact Code 559**

## Contact Code 560

INSULATOR MATERIAL: THERMOPLASTIC POLYESTER, UL 94V-0 DAP MATERIAL AVAILABLE UPON REQUEST

CONTACT MATERIAL; COPPER ALLOY CONTACT PLATING: GOLD ON THE MATING AREA, TIN PLATING ON THE CONTACT TAILS, NICKEL UNDERPLATE