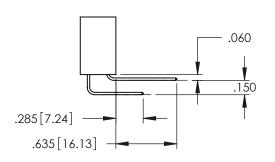

<u>Contact Dimensions:</u>
525-P.C. Tail .018 Sq.(0.46 Sq.) - Tail LG=.150(3.81)
.100 (2.54) Contact Spacing x .200 (5.08) Row Spacing

..330[8.38] CARD SLOT .160[4.06] POINT OF CONTACT

1

- INSULATOR MATERIAL: THERMOPLASTIC PBT BLACK, UL 94V-0
- CONTACT MATERIAL; COPPER TIN ALLOY CONTACT PLATING: GOLD ON THE MATING AREA, TIN PLATING ON THE CONTACT TAILS, NICKEL UNDERPLATE