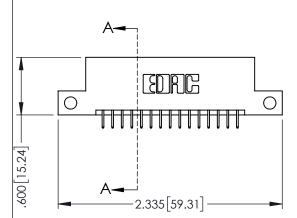

**SECTION A-A** 

345-ENG-MASTER

.107 [2.72] .082 [2.08] .157 [4] .232 [5.89] .125(3.18) to .210(5.33) .125(3.18) to .210(5.33) Outside Tails Outside Tails .045(1.14) to .060(1.52) .045(1.14) to .060(1.52) Between Tails Between Tails **Contact Code 555 Contact Code 556** 