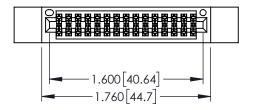

| 345/395 SERIES CARD EDGE CONNECTOR |
|------------------------------------|
| 343/3/3 3LKILS CARD EDGE CONNECTOR |
| PART NUMBER: 345-030-525-212       |
| 1 ART NOMBER, 343-030-323-212      |

|   | ACAD REFERENCE NO   | . 345-ENG       | G-MASTER  |
|---|---------------------|-----------------|-----------|
|   | DRAWN: R.STA.MONICA | DATE: <b>MA</b> | Y.16/2017 |
|   | CHECKED:            | DATE:           |           |
|   | SCALE: 1:1          | SHEET '         | 1 OF 2    |
| ) | DRAWING NUMBER      |                 | ISSUE     |
|   | 345-ENG-MASTER      |                 | 1 1       |