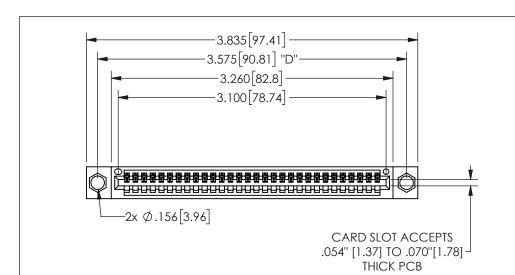

## .240[6.1] 600 15.24 250 [6.35] .100[2.54]

<u>Contact Dimensions:</u>
541-Wire Wrap .025 Sq.(0.64 Sq.) - Tail LG=.750(19.05)
.100 (2.54) Contact Spacing x .200 (5.08) Row Spacing

345/395 SERIES CARD EDGE CONNECTOR PART NUMBER: 345-030-541-404

## 345/395 SERIES CARD EDGE CONNECTOR CONTACT CODE 555,556,558,559,560 DIMENSIONS

YOUR CONNECTION TO QUALITY & SERVICE

**EDAC INC** TORONTO, ONTARIO CANADA

THESE DRAWINGS AND SPECIFICATIONS ARE THE PROPERTY OF EDAC INC.,AND SHALL NOT BE REPRODUCED, OR COPIED OR USED AS THE BASIS FOR THE MANUFACTURE OR SALE OF APPARATUS WITHOUT WRITTEN PERMISSION.