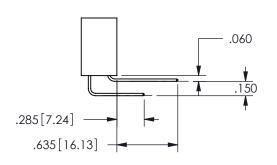

## <u>Contact Dimensions:</u> 556-Extender Board Bend (Code 520 Contacts) See Sheet 2 for Contact Code 555, 556, 558, 559, 560 **Dimensions**

.160 4.06 .330[8.38] POINT OF CARD SLOT CONTACT

CONTACT MATERIAL; COPPER ALLOY CONTACT PLATING: GOLD ON THE MATING AREA, TIN PLATING ON THE CONTACT TAILS, NICKEL UNDERPLATE

345/395 SERIES CARD EDGE CONNECTOR CONTACT CODE 555,556,558,559,560 DIMENSIONS