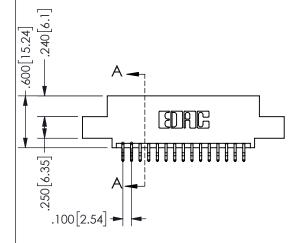

## 345/395 SERIES CARD EDGE CONNECTOR PART NUMBER: 345-030-556-507

YOUR CONNECTION TO QUALITY & SERVICE

**EDAC INC** TORONTO, ONTARIO CANADA

THESE DRAWINGS AND SPECIFICATIONS ARE THE PROPERTY OF EDAC INC.,AND SHALL NOT BE REPRODUCED, OR COPIED OR USED AS THE BASIS FOR THE MANUFACTURE OR SALE OF APPARATUS WITHOUT WRITTEN PERMISSION.

| OLOHOTTA           |                    |
|--------------------|--------------------|
| ACAD REFERENCE NO. | 345-ENG-MASTER     |
| DRAWN: R.STA.MONIC | CA DATEMAY.16/2017 |
| CHECKED:           | DATE:              |
| SCALE: NTS         | SHEET 1 OF 2       |
| DRAWING NUMBER     | ISSUE              |
| 345-ENG-MAST       | ER 1               |