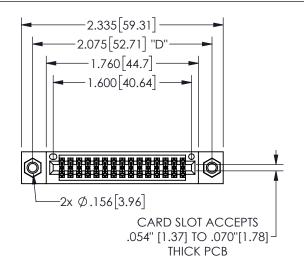

## 345/395 SERIES CARD EDGE CONNECTOR PART NUMBER: 345-030-556-507

YOUR CONNECTION TO QUALITY & SERVICE

**EDAC INC** TORONTO, ONTARIO CANADA

THESE DRAWINGS AND SPECIFICATIONS ARE THE PROPERTY OF EDAC INC.,AND SHALL NOT BE REPRODUCED, OR COPIED OR USED AS THE BASIS FOR THE MANUFACTURE OR SALE OF APPARATUS WITHOUT WRITTEN PERMISSION.

| OLOHOTTA           |                    |
|--------------------|--------------------|
| ACAD REFERENCE NO. | 345-ENG-MASTER     |
| DRAWN: R.STA.MONIC | CA DATEMAY.16/2017 |
| CHECKED:           | DATE:              |
| SCALE: NTS         | SHEET 1 OF 2       |
| DRAWING NUMBER     | ISSUE              |
| 345-ENG-MAST       | ER 1               |