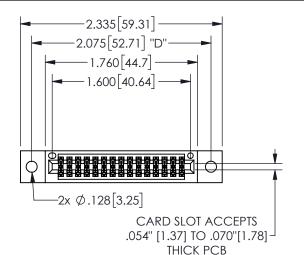

## 345/395 SERIES CARD EDGE CONNECTOR PART NUMBER: 345-030-556-802

YOUR CONNECTION TO QUALITY & SERVICE

**EDAC INC** TORONTO, ONTARIO CANADA

THESE DRAWINGS AND SPECIFICATIONS ARE THE PROPERTY OF EDAC INC.,AND SHALL NOT BE REPRODUCED, OR COPIED OR USED AS THE BASIS FOR THE MANUFACTURE OR SALE OF APPARATUS WITHOUT WRITTEN PERMISSION.