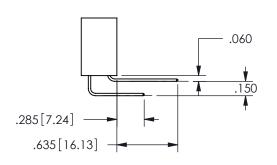

## <u>Contact Dimensions:</u> 556-Extender Board Bend (Code 520 Contacts) See Sheet 2 for Contact Code 555, 556, 558, 559, 560 **Dimensions**

.160 4.06 .330[8.38] POINT OF CARD SLOT CONTACT