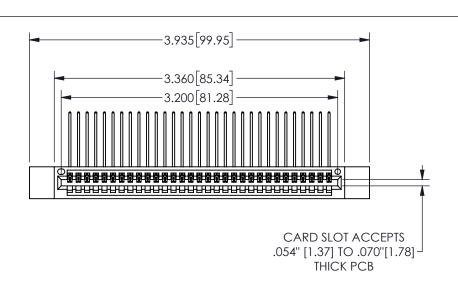

## -.180[4.57] 600 15.24 .250[6.35] .100[2.54]

<u>Contact Dimensions:</u>
559-90 Degree Bend (Code 541 Contacts)
See Sheet 2 for Contact Code 555, 556, 558, 559, 560

**Dimensions** 

345/395 SERIES CARD EDGE CONNECTOR PART NUMBER: 345-031-559-612