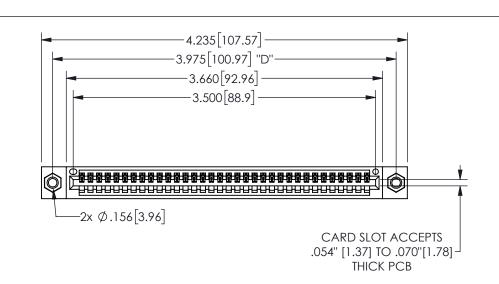

## 345/395 SERIES CARD EDGE CONNECTOR PART NUMBER: 345-034-544-407

YOUR CONNECTION TO QUALITY & SERVICE

**EDAC INC** TORONTO, ONTARIO CANADA

THESE DRAWINGS AND SPECIFICATIONS ARE THE PROPERTY OF EDAC INC.,AND SHALL NOT BE REPRODUCED, OR COPIED OR USED AS THE BASIS FOR THE MANUFACTURE OR SALE OF APPARATUS WITHOUT WRITTEN PERMISSION.