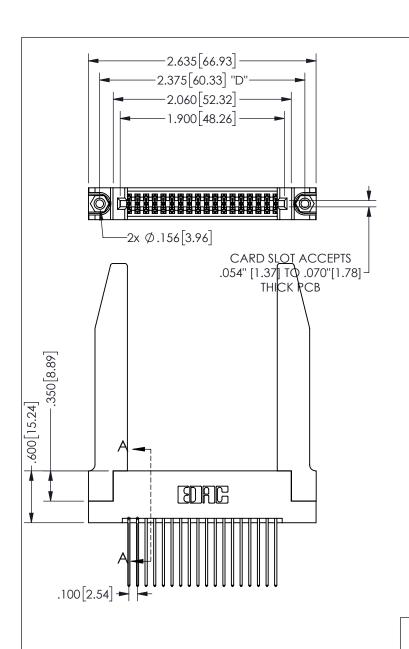

THIS IS A C.A.D. GENERATED DRAWING DO NOT MAKE MANUAL REVISIONS TO MASTER.

.330[8.38]

CARD SLOT

.370 [9.4]

ISSUE NUMBER

ORIGINAL

.160 4.06

POINT OF

SECTION A-A

CONTACT

1

345/395 SERIES CARD EDGE CONNECTOR PART NUMBER: 345-036-541-278

YOUR CONNECTION TO QUALITY & SERVICE

**EDAC INC** TORONTO, ONTARIO CANADA

THESE DRAWINGS AND SPECIFICATIONS ARE THE PROPERTY OF EDAC INC.,AND SHALL NOT BE REPRODUCED,OR COPIED OR USED AS THE BASIS FOR THE MANUFACTURE OR SALE OF APPARATUS WITHOUT WRITTEN PERMISSION.