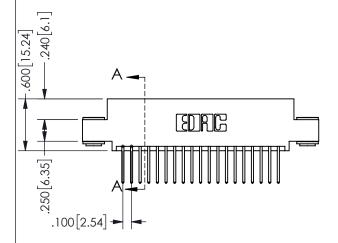

THIS IS A C.A.D. GENERATED DRAWING DO NOT MAKE MANUAL REVISIONS TO MASTER.

ISSUE NUMBER

ORIGINAL

1

-2.735[69.47] 2.475[62.87] "D' 2.160 54.86 -2.000 [50.8] -2x Ø.156[3.96] CARD SLOT ACCEPTS .054" [1.37] TO .070"[1.78] <sup>⊥</sup>

THICK PCB

<u>Contact Dimensions:</u>
523-P.C. Tail .025 Sq.(0.64 Sq.) - Tail LG=.390(9.91)
.100 (2.54) Contact Spacing x .200 (5.08) Row Spacing

.160 4.06 .330[8.38] POINT OF CARD SLOT CONTACT .370 9.4