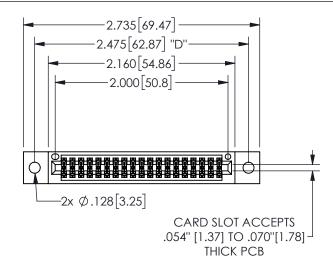

## <u>Contact Dimensions:</u> 540-Wire Wrap .025 Sq.(0.64 Sq.) - Tail LG=.560(14.22) .100 (2.54) Contact Spacing x .200 (5.08) Row Spacing

345/395 SERIES CARD EDGE CONNECTOR PART NUMBER: 345-038-540-502

345/395 SERIES CARD EDGE CONNECTOR CONTACT CODE 555,556,558,559,560 DIMENSIONS

YOUR CONNECTION TO QUALITY & SERVICE

**EDAC INC** TORONTO, ONTARIO CANADA

THESE DRAWINGS AND SPECIFICATIONS ARE THE PROPERTY OF EDAC INC.,AND SHALL NOT BE REPRODUCED, OR COPIED OR USED AS THE BASIS FOR THE MANUFACTURE OR SALE OF APPARATUS WITHOUT WRITTEN PERMISSION.