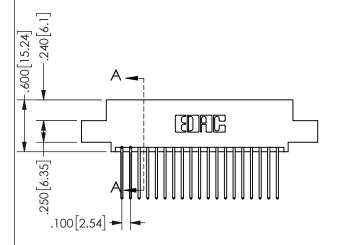

SECTION A\_A

| .330[8.38]<br>CARD SLOT | .160[4.06]<br>POINT OF 7<br>CONTACT |
|-------------------------|-------------------------------------|
| .370[9.4]               |                                     |

ORIGINAL 1

ISSUE NUMBER

**Contact Code 558** 

Contact Code 559

Contact Code 560

INSULATOR MATERIAL: THERMOPLASTIC POLYESTER, UL 94V-0 DAP MATERIAL AVAILABLE UPON REQUEST

CONTACT MATERIAL; COPPER ALLOY CONTACT PLATING: GOLD ON THE MATING AREA, TIN PLATING ON THE CONTACT TAILS, NICKEL UNDERPLATE