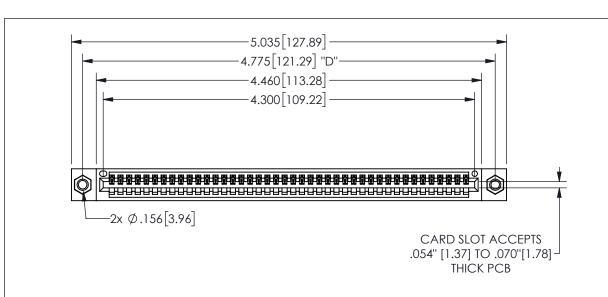

## PART NUMBER: 345-042-542-607

YOUR CONNECTION TO QUALITY & SERVICE

**EDAC INC** TORONTO, ONTARIO CANADA

345/395 SERIES CARD EDGE CONNECTOR

THESE DRAWINGS AND SPECIFICATIONS ARE THE PROPERTY OF EDAC INC.,AND SHALL NOT BE REPRODUCED, OR COPIED OR USED AS THE BASIS FOR THE MANUFACTURE OR SALE OF APPARATUS WITHOUT WRITTEN PERMISSION.

| ACAD REFERENCE NO.  | 345-ENG-MASTER   |
|---------------------|------------------|
| DRAWN: R.STA.MONICA | DATE:MAY.16/2017 |
| CHECKED:            | DATE:            |
| SCALE: NTS          | SHEET 1 OF 2     |
| DRAWING NUMBER      | ISSUE            |
| 345-ENG-MASTER      | 1                |
|                     |                  |