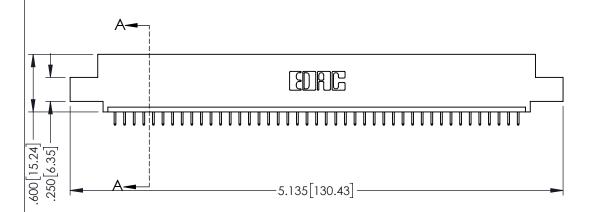

<u>Contact Dimensions:</u>
525-P.C. Tail .018 Sq.(0.46 Sq.) - Tail LG=.150(3.81)
.100 (2.54) Contact Spacing x .200 (5.08) Row Spacing

THIS IS A C.A.D. GENERATED DRAWING DO NOT MAKE MANUAL REVISIONS TO MASTE