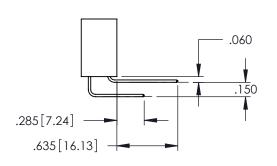

<u>Contact Dimensions:</u>
525-P.C. Tail .018 Sq.(0.46 Sq.) - Tail LG=.150(3.81)
.100 (2.54) Contact Spacing x .200 (5.08) Row Spacing

THIS IS A C.A.D. GENERATED DRAWING DO NOT MAKE MANUAL REVISIONS TO MASTE

.107 [2.72] .082 [2.08] .157 [4] .232 [5.89] .125(3.18) to .210(5.33) .125(3.18) to .210(5.33) Outside Tails Outside Tails .045(1.14) to .060(1.52) .045(1.14) to .060(1.52) Between Tails Between Tails **Contact Code 555 Contact Code 556** 