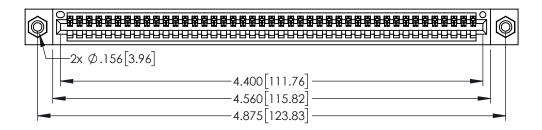

<u>Contact Dimensions:</u>
525-P.C. Tail .018 Sq.(0.46 Sq.) - Tail LG=.150(3.81)
.100 (2.54) Contact Spacing x .200 (5.08) Row Spacing

THIS IS A C.A.D. GENERATED DRAWING DO NOT MAKE MANUAL REVISIONS TO MASTE