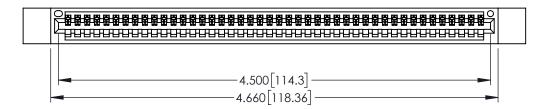

345/395 SERIES CARD EDGE CONNECTOR PART NUMBER: 345-044-525-612

| ACAD REFERENCE NO. 345-ENG-MASTER |                  |       |  |
|-----------------------------------|------------------|-------|--|
| DRAWN: R.STA.MONICA               | DATE:MAY.16/2017 |       |  |
| CHECKED:                          | DATE:            |       |  |
| SCALE: 1:1                        | SHEET 1          | OF 2  |  |
| DRAWING NUMBER                    |                  | ISSUE |  |
| 345-ENG-MASTER                    |                  | 1     |  |