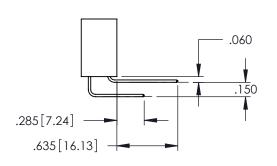

<u>Contact Dimensions:</u>
525-P.C. Tail .018 Sq.(0.46 Sq.) - Tail LG=.150(3.81)
.100 (2.54) Contact Spacing x .200 (5.08) Row Spacing

1

INSULATOR MATERIAL: THERMOPLASTIC PBT BLACK, UL 94V-0

CONTACT MATERIAL; COPPER TIN ALLOY CONTACT PLATING: GOLD ON THE MATING AREA, TIN PLATING ON THE CONTACT TAILS, NICKEL UNDERPLATE

345/395 SERIES CARD EDGE CONNECTOR PART NUMBER: 345-044-525-612

| ACAD REFERENCE NO. 345-ENG-MASTER |                  |       |  |
|-----------------------------------|------------------|-------|--|
| DRAWN: R.STA.MONICA               | DATE:MAY.16/2017 |       |  |
| CHECKED:                          | DATE:            |       |  |
| SCALE: 1:1                        | SHEET 1          | OF 2  |  |
| DRAWING NUMBER                    |                  | ISSUE |  |
| 345-ENG-MASTER                    |                  | 1     |  |