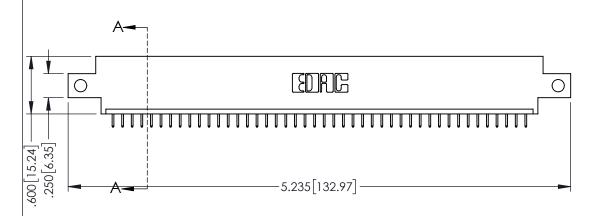

345/395 SERIES CARD EDGE CONNECTOR PART NUMBER: 345-044-525-612

| ACAD REFERENCE NO. 345-ENG-MASTER |                  |       |  |
|-----------------------------------|------------------|-------|--|
| DRAWN: R.STA.MONICA               | DATE:MAY.16/2017 |       |  |
| CHECKED:                          | DATE:            |       |  |
| SCALE: 1:1                        | SHEET 1          | OF 2  |  |
| DRAWING NUMBER                    |                  | ISSUE |  |
| 345-ENG-MASTER                    |                  | 1     |  |

<u>Contact Dimensions:</u>
525-P.C. Tail .018 Sq.(0.46 Sq.) - Tail LG=.150(3.81)
.100 (2.54) Contact Spacing x .200 (5.08) Row Spacing

1

INSULATOR MATERIAL: THERMOPLASTIC PBT BLACK, UL 94V-0

CONTACT MATERIAL; COPPER TIN ALLOY CONTACT PLATING: GOLD ON THE MATING AREA, TIN PLATING ON THE CONTACT TAILS, NICKEL UNDERPLATE