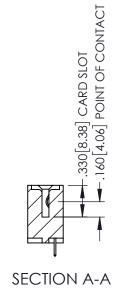

<u>Contact Dimensions:</u>
525-P.C. Tail .018 Sq.(0.46 Sq.) - Tail LG=.150(3.81)
.100 (2.54) Contact Spacing x .200 (5.08) Row Spacing

1

INSULATOR MATERIAL: THERMOPLASTIC PBT BLACK, UL 94V-0

CONTACT MATERIAL; COPPER TIN ALLOY CONTACT PLATING: GOLD ON THE MATING AREA, TIN PLATING ON THE CONTACT TAILS, NICKEL UNDERPLATE