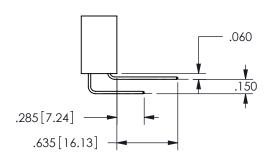

## -.180[4.57] .600[15.24] .250[6.35] .100[2.54]

<u>Contact Dimensions:</u> 500-Wire Hole .050x.025(1.27x0.64) - Tail LG=.260(6.60) .100 (2.54) Contact Spacing x .200 (5.08) Row Spacing

| 345/395 SERIES | CARD EDGE CONNECTOR |
|----------------|---------------------|
| PART NUMBER:   | 345-054-500-808     |