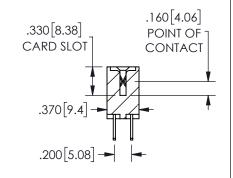

SECTION A-A

ISSUE NUMBER ORIGINAL

1

**Contact Code 558** 

Contact Code 559

**Contact Code 560** 

INSULATOR MATERIAL: THERMOPLASTIC POLYESTER, UL 94V-0

DAP MATERIAL AVAILABLE UPON REQUEST

CONTACT MATERIAL; COPPER ALLOY

CONTACT PLATING: GOLD ON THE MATING AREA, TIN PLATING ON THE CONTACT TAILS, NICKEL UNDERPLATE

345/395 SERIES CARD EDGE CONNECTOR CONTACT CODE 555,556,558,559,560 DIMENSIONS