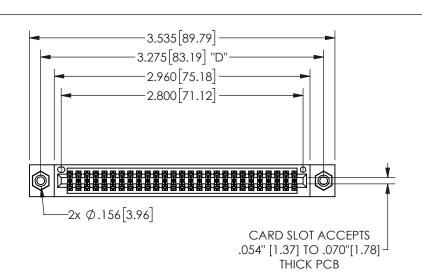

## -.180[4.57] .600[15.24] .250[6.35] .100[2.54]

<u>Contact Dimensions:</u> 500-Wire Hole .050x.025(1.27x0.64) - Tail LG=.260(6.60) .100 (2.54) Contact Spacing x .200 (5.08) Row Spacing

| 345/395 SERIES | CARD EDGE CONNECTOR |
|----------------|---------------------|
| PART NUMBER:   | 345-054-500-808     |