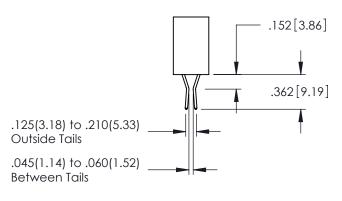

**Contact Code 558** 

Contact Code 559

Contact Code 560

- INSULATOR MATERIAL: THERMOPLASTIC POLYESTER, UL 94V-0 DAP MATERIAL AVAILABLE UPON REQUEST

CONTACT MATERIAL; COPPER ALLOY CONTACT PLATING: GOLD ON THE MATING AREA, TIN PLATING ON THE CONTACT TAILS, NICKEL UNDERPLATE