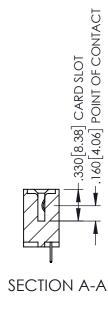

**Contact Code 558** 

Contact Code 559

Contact Code 560

- INSULATOR MATERIAL: THERMOPLASTIC POLYESTER, UL 94V-0 DAP MATERIAL AVAILABLE UPON REQUEST

CONTACT MATERIAL; COPPER ALLOY CONTACT PLATING: GOLD ON THE MATING AREA, TIN PLATING ON THE CONTACT TAILS, NICKEL UNDERPLATE

345/395 SERIES CARD EDGE CONNECTOR CONTACT CODE 555,556,558,559,560 DIMENSIONS

YOUR CONNECTION TO QUALITY & SERVICE

|   | DRAWN: R.STA.MONICA | DATE:MAY.16/2017 |  |  |
|---|---------------------|------------------|--|--|
| , | CHECKED:            | DATE:            |  |  |
|   | SCALE: 1:1          | SHEET 2 OF 2     |  |  |
| D | DRAWING NUMBER      | ISSUE            |  |  |
|   | 345-ENG-MASTER      | 1                |  |  |