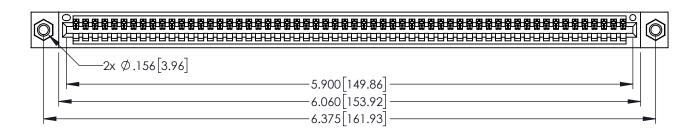

<u>Contact Dimensions:</u>
524-P.C. Tail .018 Sq.(0.46 Sq.) - Tail LG=.175(4.45)
.100 (2.54) Contact Spacing x .200 (5.08) Row Spacing

THIS IS A C.A.D. GENERATED DRAWING
DO NOT MAKE MANUAL REVISIONS TO MAS

ORIGINAL

1

- INSULATOR MATERIAL: THERMOPLASTIC PBT BLACK, UL 94V-0
- CONTACT MATERIAL; COPPER TIN ALLOY
   CONTACT PLATING: GOLD ON THE MATING AREA, TIN PLATING ON THE CONTACT TAILS, NICKEL UNDERPLATE

| 345/395 SERIES CARD EDGE CONNECTOR |
|------------------------------------|
| PART NUMBER: 345-058-524-407       |

EDAC INC TORONTO, ONTARIO CANADA

YOUR CONNECTION TO QUALITY & SERVICE WITHOU

THESE DRAWINGS AND SPECIFICATIONS
ARE THE PROPERTY OF EDAC INC., AND
SHALL NOT BE REPRODUCED, OR COPIED
OR USED AS THE BASIS FOR THE
MANUFACTURE OR SALE OF APPARATUS
WITHOUT WRITTEN PERMISSION.

| ACAD REFERENCE NO. 345-ENG-MASTER |                 |           |  |
|-----------------------------------|-----------------|-----------|--|
| DRAWN: R.STA.MONICA               | DATE: <b>MA</b> | Y.16/2017 |  |
| CHECKED:                          | DATE:           |           |  |
| SCALE: 1:1                        | SHEET 1         | OF 2      |  |
| DRAWING NUMBER                    |                 | ISSUE     |  |
| 345-ENG-MASTER                    |                 | 1         |  |