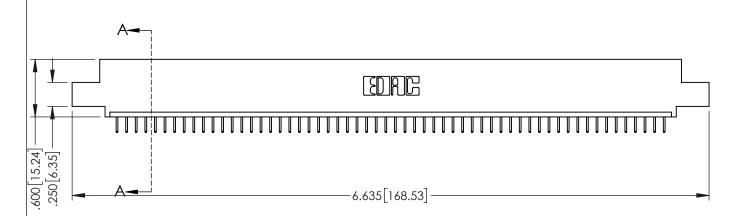

<u>Contact Dimensions:</u>
524-P.C. Tail .018 Sq.(0.46 Sq.) - Tail LG=.175(4.45)
.100 (2.54) Contact Spacing x .200 (5.08) Row Spacing

THIS IS A C.A.D. GENERATED DRAWING
DO NOT MAKE MANUAL REVISIONS TO MAS

ORIGINAL

1

- INSULATOR MATERIAL: THERMOPLASTIC PBT BLACK, UL 94V-0
- CONTACT MATERIAL; COPPER TIN ALLOY
   CONTACT PLATING: GOLD ON THE MATING AREA, TIN PLATING ON THE CONTACT TAILS, NICKEL UNDERPLATE

| 345/395 SERIES CARD EDGE CONNECTOR |
|------------------------------------|
| PART NUMBER: 345-058-524-407       |

EDAC INC TORONTO, ONTARIO CANADA

YOUR CONNECTION TO QUALITY & SERVICE WITHOU

THESE DRAWINGS AND SPECIFICATIONS
ARE THE PROPERTY OF EDAC INC., AND
SHALL NOT BE REPRODUCED, OR COPIED
OR USED AS THE BASIS FOR THE
MANUFACTURE OR SALE OF APPARATUS
WITHOUT WRITTEN PERMISSION.

| ACAD REFERENCE NO. 345-ENG-MASTER |                 |           |  |
|-----------------------------------|-----------------|-----------|--|
| DRAWN: R.STA.MONICA               | DATE: <b>MA</b> | Y.16/2017 |  |
| CHECKED:                          | DATE:           |           |  |
| SCALE: 1:1                        | SHEET 1         | OF 2      |  |
| DRAWING NUMBER                    |                 | ISSUE     |  |
| 345-ENG-MASTER                    |                 | 1         |  |