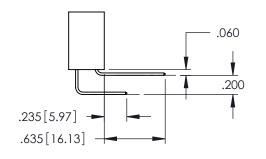

**Contact Code 558** 

Contact Code 559

Contact Code 560

- INSULATOR MATERIAL: THERMOPLASTIC POLYESTER, UL 94V-0 DAP MATERIAL AVAILABLE UPON REQUEST

CONTACT MATERIAL; COPPER ALLOY CONTACT PLATING: GOLD ON THE MATING AREA, TIN PLATING ON THE CONTACT TAILS, NICKEL UNDERPLATE