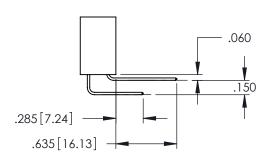

**Contact Code 558** 

Contact Code 559

Contact Code 560

- INSULATOR MATERIAL: THERMOPLASTIC POLYESTER, UL 94V-0 DAP MATERIAL AVAILABLE UPON REQUEST

CONTACT MATERIAL; COPPER ALLOY CONTACT PLATING: GOLD ON THE MATING AREA, TIN PLATING ON THE CONTACT TAILS, NICKEL UNDERPLATE