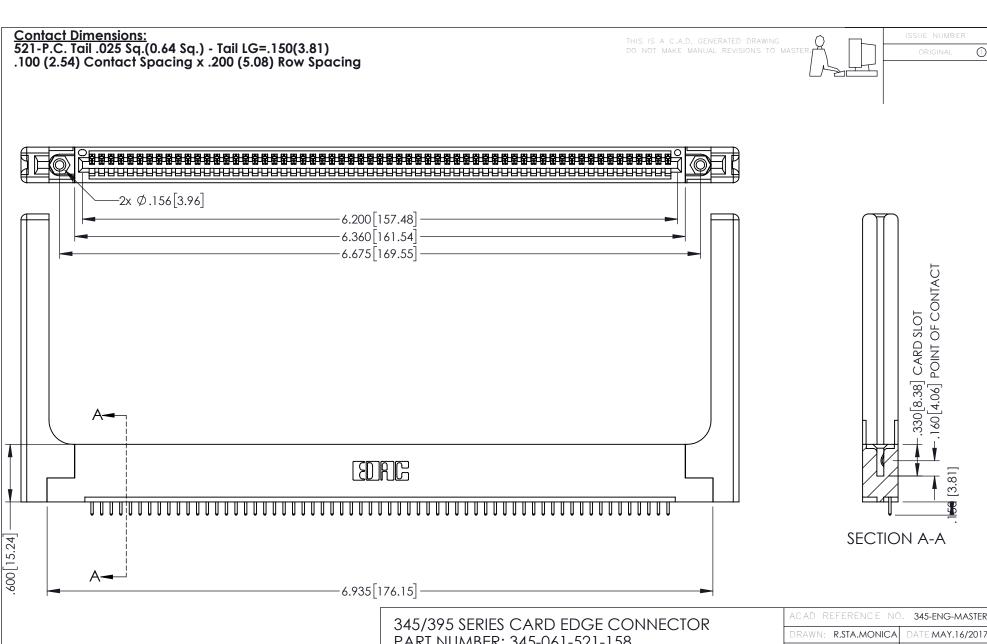

INSULATOR MATERIAL: THERMOPLASTIC PBT BLACK, UL 94V-0

CONTACT MATERIAL; COPPER TIN ALLOY CONTACT PLATING: GOLD ON THE MATING AREA, TIN PLATING ON THE CONTACT TAILS, NICKEL UNDERPLATE

PART NUMBER: 345-061-521-158

CONTACT MATERIAL; COPPER ALLOY CONTACT PLATING: GOLD ON THE MATING AREA, TIN PLATING ON THE CONTACT TAILS, NICKEL UNDERPLATE

345/395 SERIES CARD EDGE CONNECTOR CONTACT CODE 555,556,558,559,560 DIMENSIONS