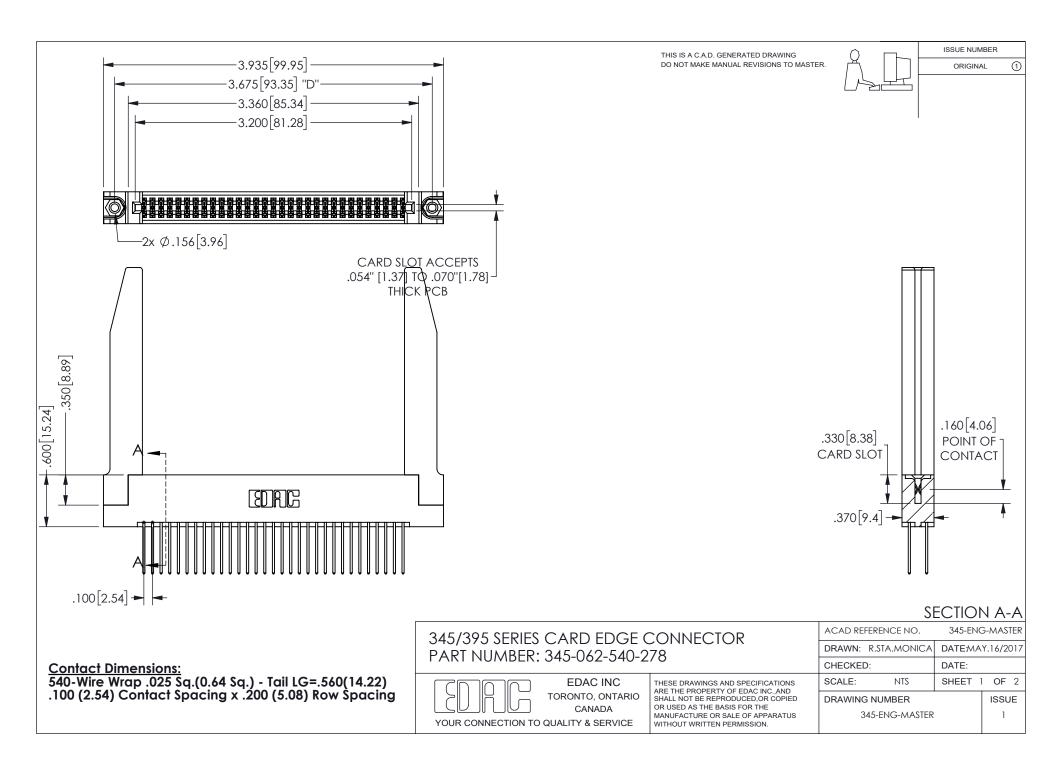

## 345/395 SERIES CARD EDGE CONNECTOR CONTACT CODE 555,556,558,559,560 DIMENSIONS

YOUR CONNECTION TO QUALITY & SERVICE

**EDAC INC** TORONTO, ONTARIO CANADA

THESE DRAWINGS AND SPECIFICATIONS ARE THE PROPERTY OF EDAC INC.,AND SHALL NOT BE REPRODUCED, OR COPIED OR USED AS THE BASIS FOR THE MANUFACTURE OR SALE OF APPARATUS WITHOUT WRITTEN PERMISSION.

| ACAD REFERENCE NO.  | 345-ENG-MASTER   |
|---------------------|------------------|
| DRAWN: R.STA.MONICA | DATE:MAY.16/2017 |
| CHECKED:            | DATE:            |
| SCALE: 1:1          | SHEET 2 OF 2     |
| DRAWING NUMBER      | ISSUE            |
| 345-ENG-MASTER      | 1                |