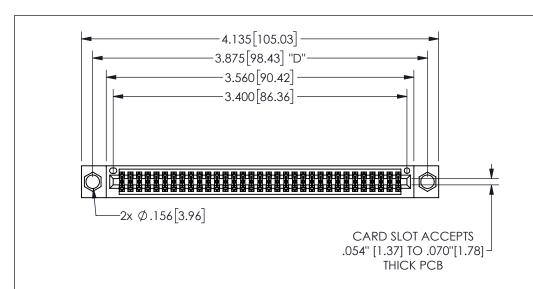

THIS IS A C.A.D. GENERATED DRAWING DO NOT MAKE MANUAL REVISIONS TO MASTER.

ISSUE NUMBER

ORIGINAL

1

.160[4.06] .330[8.38] POINT OF CARD SLOT CONTACT .370 [9.4]

-.180[4.57] .600[15.24] .250[6.35] .100[2.54]

<u>Contact Dimensions:</u>
540-Wire Wrap .025 Sq.(0.64 Sq.) - Tail LG=.560(14.22)
.100 (2.54) Contact Spacing x .200 (5.08) Row Spacing

| 345/395 SERIES CARD EDGE CONNECTOR |
|------------------------------------|
| PART NUMBER: 345-066-540-804       |

YOUR CONNECTION TO QUALITY & SERVICE

**EDAC INC** TORONTO, ONTARIO CANADA

THESE DRAWINGS AND SPECIFICATIONS ARE THE PROPERTY OF EDAC INC.,AND SHALL NOT BE REPRODUCED, OR COPIED OR USED AS THE BASIS FOR THE MANUFACTURE OR SALE OF APPARATUS WITHOUT WRITTEN PERMISSION.