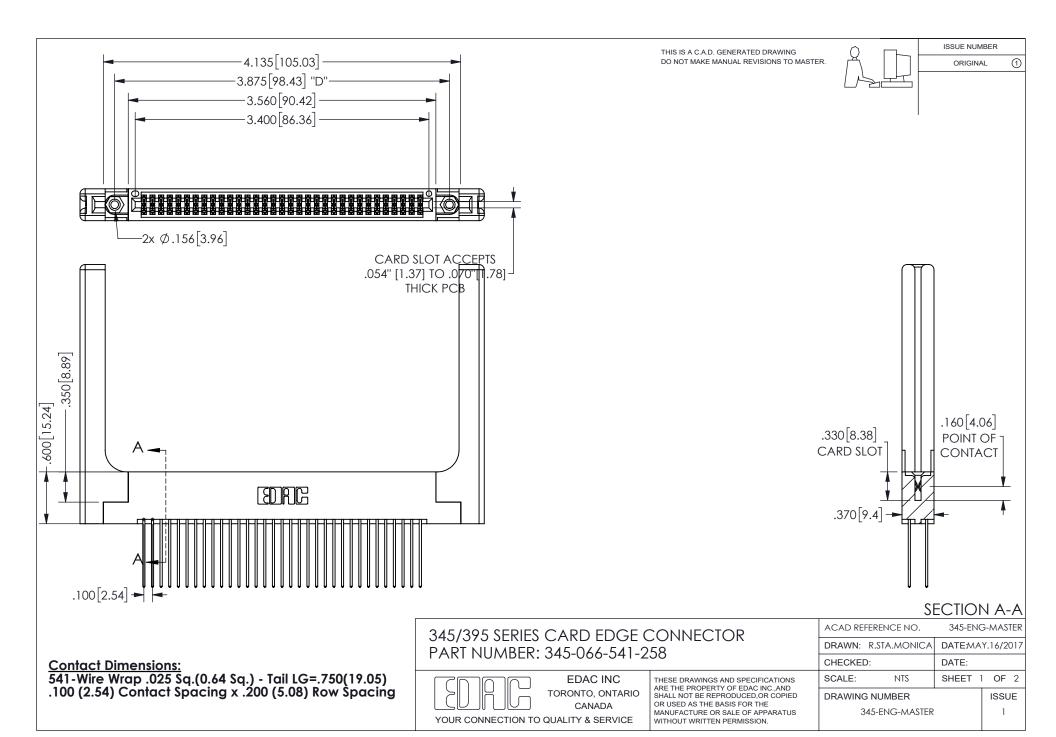

ISSUE NUMBER ORIGINAL

1

**Contact Code 558** 

Contact Code 559

Contact Code 560

INSULATOR MATERIAL: THERMOPLASTIC POLYESTER, UL 94V-0 DAP MATERIAL AVAILABLE UPON REQUEST

CONTACT MATERIAL; COPPER ALLOY

CONTACT PLATING: GOLD ON THE MATING AREA, TIN PLATING ON THE CONTACT TAILS, NICKEL UNDERPLATE

## 345/395 SERIES CARD EDGE CONNECTOR CONTACT CODE 555,556,558,559,560 DIMENSIONS

YOUR CONNECTION TO QUALITY & SERVICE

**EDAC INC** TORONTO, ONTARIO CANADA

THESE DRAWINGS AND SPECIFICATIONS ARE THE PROPERTY OF EDAC INC.,AND SHALL NOT BE REPRODUCED, OR COPIED OR USED AS THE BASIS FOR THE MANUFACTURE OR SALE OF APPARATUS WITHOUT WRITTEN PERMISSION.

| ACAD REFERENCE NO.  | 345-ENG-MASTER   |
|---------------------|------------------|
| DRAWN: R.STA.MONICA | DATE:MAY.16/2017 |
| CHECKED:            | DATE:            |
| SCALE: 1:1          | SHEET 2 OF 2     |
| DRAWING NUMBER      | ISSUE            |
| 345-ENG-MASTER      | 1                |