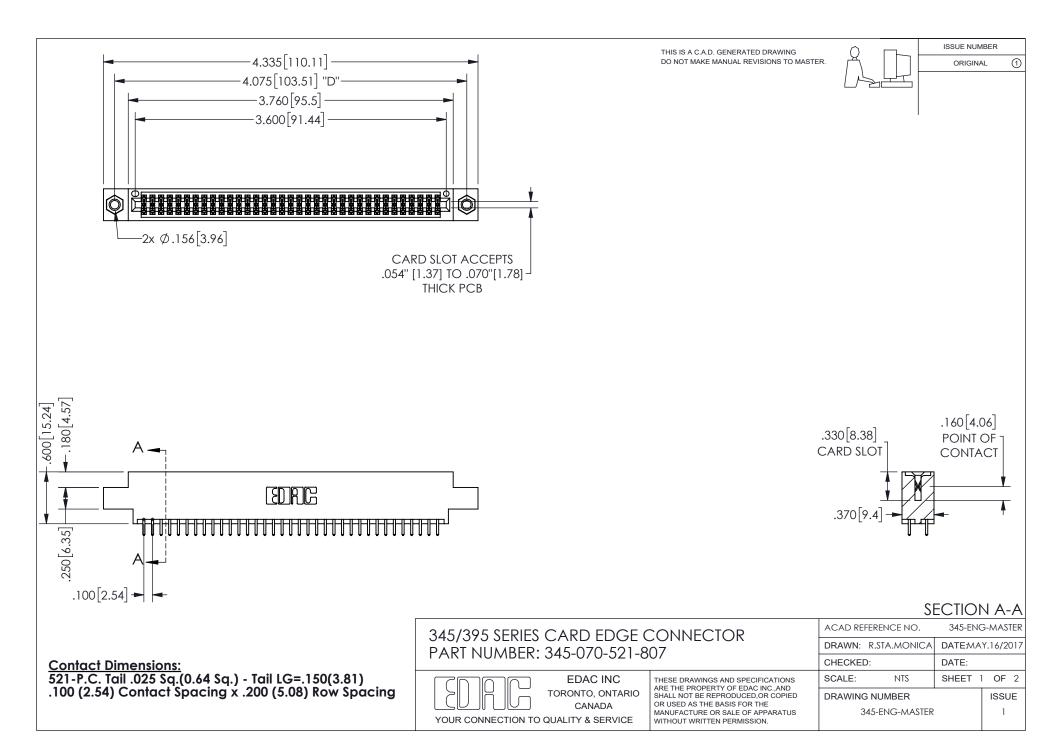

ISSUE NUMBER ORIGINAL

1

**Contact Code 558** 

Contact Code 559

Contact Code 560

INSULATOR MATERIAL: THERMOPLASTIC POLYESTER, UL 94V-0 DAP MATERIAL AVAILABLE UPON REQUEST

CONTACT MATERIAL; COPPER ALLOY

CONTACT PLATING: GOLD ON THE MATING AREA, TIN PLATING ON THE CONTACT TAILS, NICKEL UNDERPLATE

## 345/395 SERIES CARD EDGE CONNECTOR CONTACT CODE 555,556,558,559,560 DIMENSIONS

YOUR CONNECTION TO QUALITY & SERVICE

**EDAC INC** TORONTO, ONTARIO CANADA

THESE DRAWINGS AND SPECIFICATIONS ARE THE PROPERTY OF EDAC INC.,AND SHALL NOT BE REPRODUCED, OR COPIED OR USED AS THE BASIS FOR THE MANUFACTURE OR SALE OF APPARATUS WITHOUT WRITTEN PERMISSION.

| ACAD REFERENCE NO.  | 345-ENG-MASTER   |
|---------------------|------------------|
| DRAWN: R.STA.MONICA | DATE:MAY.16/2017 |
| CHECKED:            | DATE:            |
| SCALE: 1:1          | SHEET 2 OF 2     |
| DRAWING NUMBER      | ISSUE            |
| 345-ENG-MASTER      | 1                |