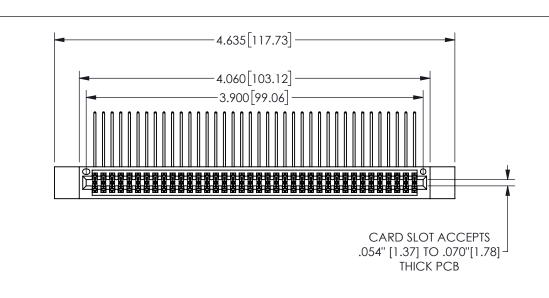

| 345/395 SERIES CARD EDGE CONNECTOR |
|------------------------------------|
| PART NUMBER: 345-076-559-812       |

YOUR CONNECTION TO QUALITY & SERVICE

**EDAC INC** TORONTO, ONTARIO CANADA

THESE DRAWINGS AND SPECIFICATIONS ARE THE PROPERTY OF EDAC INC.,AND SHALL NOT BE REPRODUCED,OR COPIED OR USED AS THE BASIS FOR THE MANUFACTURE OR SALE OF APPARATUS WITHOUT WRITTEN PERMISSION.

| ACAD REFERENCE NO. |              | 345-ENC | G-MASTER  |
|--------------------|--------------|---------|-----------|
| DRAWN:             | R.STA.MONICA | DATEMA  | Y.16/2017 |
| CHECKE             | D:           | DATE:   |           |
| SCALE:             | NTS          | SHEET   | OF 2      |
| DRAWING NUMBER     |              |         | ISSUE     |
| 345-ENG-MASTER     |              |         | 1         |