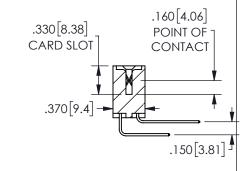

SECTION A-A

ISSUE NUMBER ORIGINAL

1

**Contact Code 558** 

Contact Code 559

**Contact Code 560** 

INSULATOR MATERIAL: THERMOPLASTIC POLYESTER, UL 94V-0 DAP MATERIAL AVAILABLE UPON REQUEST

CONTACT MATERIAL; COPPER ALLOY

CONTACT PLATING: GOLD ON THE MATING AREA, TIN PLATING ON THE CONTACT TAILS, NICKEL UNDERPLATE

## 345/395 SERIES CARD EDGE CONNECTOR CONTACT CODE 555,556,558,559,560 DIMENSIONS

YOUR CONNECTION TO QUALITY & SERVICE

**EDAC INC** TORONTO, ONTARIO CANADA

THESE DRAWINGS AND SPECIFICATIONS ARE THE PROPERTY OF EDAC INC.,AND SHALL NOT BE REPRODUCED, OR COPIED OR USED AS THE BASIS FOR THE MANUFACTURE OR SALE OF APPARATUS WITHOUT WRITTEN PERMISSION.

| ACAD REFERENCE NO.  | 345-ENG-MASTER   |
|---------------------|------------------|
| DRAWN: R.STA.MONICA | DATE:MAY.16/2017 |
| CHECKED:            | DATE:            |
| SCALE: 1:1          | SHEET 2 OF 2     |
| DRAWING NUMBER      | ISSUE            |
| 345-ENG-MASTER      | 1                |