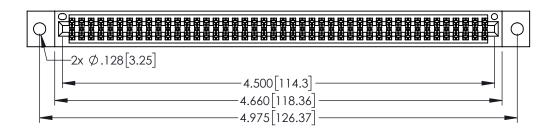

345/395 SERIES CARD EDGE CONNECTOR PART NUMBER: 345-088-525-502

| ACAD REFERENCE NO. 345-ENG-MASTER |                  |       |  |
|-----------------------------------|------------------|-------|--|
| DRAWN: R.STA.MONICA               | DATE:MAY.16/2017 |       |  |
| CHECKED:                          | DATE:            |       |  |
| SCALE: 1:1                        | SHEET 1          | OF 2  |  |
| DRAWING NUMBER                    |                  | ISSUE |  |
| 345-ENG-MASTER                    | 1                |       |  |