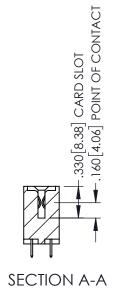

345/395 SERIES CARD EDGE CONNECTOR PART NUMBER: 345-088-525-502

| ACAD REFERENCE NO. 345-ENG-MASTER |                  |       |  |
|-----------------------------------|------------------|-------|--|
| DRAWN: R.STA.MONICA               | DATE:MAY.16/2017 |       |  |
| CHECKED:                          | DATE:            |       |  |
| SCALE: 1:1                        | SHEET 1          | OF 2  |  |
| DRAWING NUMBER                    |                  | ISSUE |  |
| 345-ENG-MASTER                    | 1                |       |  |