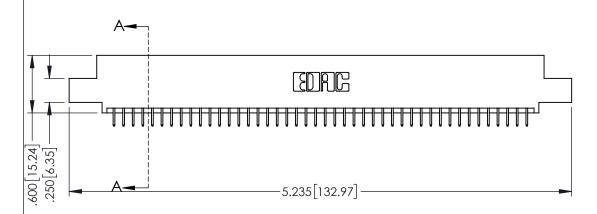

345/395 SERIES CARD EDGE CONNECTOR PART NUMBER: 345-088-525-502

| ACAD REFERENCE NO. 345-ENG-MASTER |                  |       |  |
|-----------------------------------|------------------|-------|--|
| DRAWN: R.STA.MONICA               | DATE:MAY.16/2017 |       |  |
| CHECKED:                          | DATE:            |       |  |
| SCALE: 1:1                        | SHEET 1          | OF 2  |  |
| DRAWING NUMBER                    |                  | ISSUE |  |
| 345-ENG-MASTER                    | 1                |       |  |