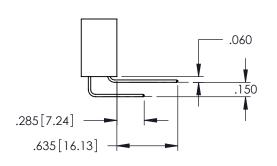

<u>Contact Dimensions:</u>
525-P.C. Tail .018 Sq.(0.46 Sq.) - Tail LG=.150(3.81)
.100 (2.54) Contact Spacing x .200 (5.08) Row Spacing

1

INSULATOR MATERIAL: THERMOPLASTIC PBT BLACK, UL 94V-0

CONTACT MATERIAL; COPPER TIN ALLOY CONTACT PLATING: GOLD ON THE MATING AREA, TIN PLATING ON THE CONTACT TAILS, NICKEL UNDERPLATE

345/395 SERIES CARD EDGE CONNECTOR PART NUMBER: 345-088-525-502

| ACAD REFERENCE NO. 345-ENG-MASTER |                  |       |  |
|-----------------------------------|------------------|-------|--|
| DRAWN: R.STA.MONICA               | DATE:MAY.16/2017 |       |  |
| CHECKED:                          | DATE:            |       |  |
| SCALE: 1:1                        | SHEET 1          | OF 2  |  |
| DRAWING NUMBER                    |                  | ISSUE |  |
| 345-ENG-MASTER                    | 1                |       |  |