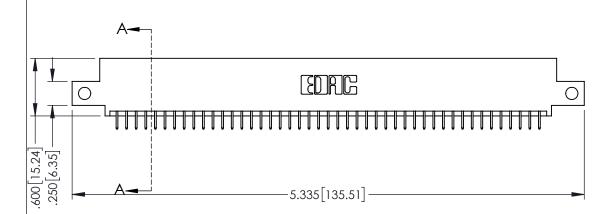

<u>Contact Dimensions:</u>
525-P.C. Tail .018 Sq.(0.46 Sq.) - Tail LG=.150(3.81)
.100 (2.54) Contact Spacing x .200 (5.08) Row Spacing

1

INSULATOR MATERIAL: THERMOPLASTIC PBT BLACK, UL 94V-0

CONTACT MATERIAL; COPPER TIN ALLOY