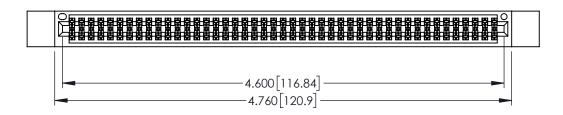

<u>Contact Dimensions:</u>
525-P.C. Tail .018 Sq.(0.46 Sq.) - Tail LG=.150(3.81)
.100 (2.54) Contact Spacing x .200 (5.08) Row Spacing

1

INSULATOR MATERIAL: THERMOPLASTIC PBT BLACK, UL 94V-0

CONTACT MATERIAL; COPPER TIN ALLOY