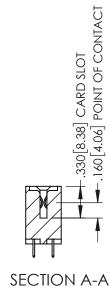

<u>Contact Dimensions:</u>
525-P.C. Tail .018 Sq.(0.46 Sq.) - Tail LG=.150(3.81)
.100 (2.54) Contact Spacing x .200 (5.08) Row Spacing

1

INSULATOR MATERIAL: THERMOPLASTIC PBT BLACK, UL 94V-0

CONTACT MATERIAL; COPPER TIN ALLOY