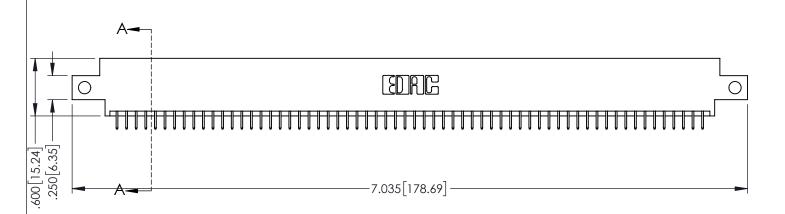

| 345/395 SERIES CARD EDGE CONNECTO | )R |
|-----------------------------------|----|
| PART NUMBER: 345-124-525-812      |    |

YOUR CONNECTION TO QUALITY & SERVICE

|                                               | CHECKED:    |
|-----------------------------------------------|-------------|
| S AND SPECIFICATIONS<br>ERTY OF EDAC INC.,AND | SCALE:      |
| REPRODUCED, OR COPIED HE BASIS FOR THE        | DRAWING NUM |
| OR SALE OF APPARATUS                          | 345-ENC     |

| ACAD REFERENCE N    | . 345-ENG-MASTER |
|---------------------|------------------|
| DRAWN: R.STA.MONICA | DATE:MAY.16/2017 |
| CHECKED:            | DATE:            |
| SCALE: 1:1          | SHEET 1 OF 2     |
| DRAWING NUMBER      | ISSUE            |