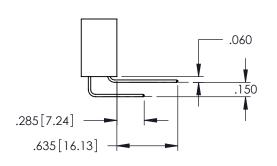

<u>Contact Dimensions:</u>
525-P.C. Tail .018 Sq.(0.46 Sq.) - Tail LG=.150(3.81)
.100 (2.54) Contact Spacing x .200 (5.08) Row Spacing

1

- INSULATOR MATERIAL: THERMOPLASTIC PBT BLACK, UL 94V-0
- CONTACT MATERIAL; COPPER TIN ALLOY CONTACT PLATING: GOLD ON THE MATING AREA, TIN PLATING ON THE CONTACT TAILS, NICKEL UNDERPLATE