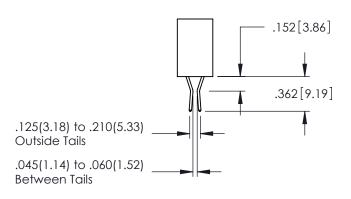

G-MASTER

.107 [2.72] .082 [2.08] .157 [4] .232 [5.89] .125(3.18) to .210(5.33) .125(3.18) to .210(5.33) Outside Tails Outside Tails .045(1.14) to .060(1.52) .045(1.14) to .060(1.52) Between Tails Between Tails **Contact Code 555 Contact Code 556** 