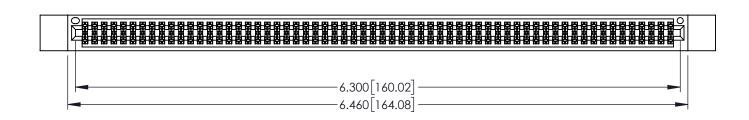

| 345/395 SERIES CARD EDGE CONNECTO | )R |
|-----------------------------------|----|
| PART NUMBER: 345-124-525-812      |    |

YOUR CONNECTION TO QUALITY & SERVICE

|                                               | CHECKED:    |
|-----------------------------------------------|-------------|
| S AND SPECIFICATIONS<br>ERTY OF EDAC INC.,AND | SCALE:      |
| REPRODUCED, OR COPIED HE BASIS FOR THE        | DRAWING NUM |
| OR SALE OF APPARATUS                          | 345-ENC     |

| ACAD REFERENCE N    | . 345-ENG-MASTER |
|---------------------|------------------|
| DRAWN: R.STA.MONICA | DATE:MAY.16/2017 |
| CHECKED:            | DATE:            |
| SCALE: 1:1          | SHEET 1 OF 2     |
| DRAWING NUMBER      | ISSUE            |