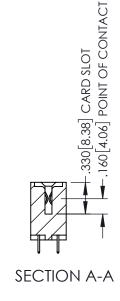

<u>Contact Dimensions:</u>
525-P.C. Tail .018 Sq.(0.46 Sq.) - Tail LG=.150(3.81)
.100 (2.54) Contact Spacing x .200 (5.08) Row Spacing

1

- INSULATOR MATERIAL: THERMOPLASTIC PBT BLACK, UL 94V-0
- CONTACT MATERIAL; COPPER TIN ALLOY CONTACT PLATING: GOLD ON THE MATING AREA, TIN PLATING ON THE CONTACT TAILS, NICKEL UNDERPLATE