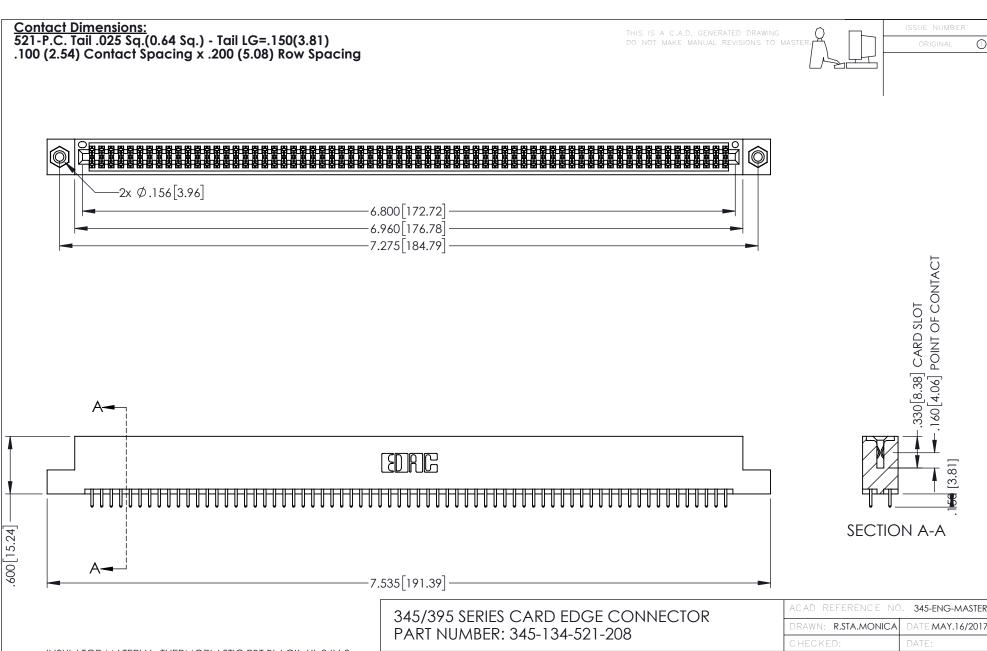

345/395 SERIES CARD EDGE CONNECTOR CONTACT CODE 555,556,558,559,560 DIMENSIONS

YOUR CONNECTION TO QUALITY & SERVICE

ACAD REFERENCE NO. 345-ENG-MASTER DATE:MAY.16/2017 DRAWN: R.STA.MONICA 1:1 SHEET 2 OF 2 345-ENG-MASTER