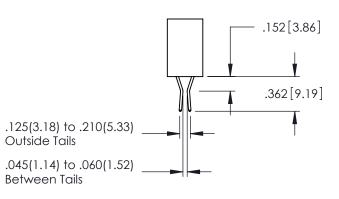

DATE:MAY.16/2017 1:1 SHEET 1 OF 2

345-ENG-MASTER

**Contact Code 558** 

Contact Code 559

**Contact Code 560** 

INSULATOR MATERIAL: THERMOPLASTIC POLYESTER, UL 94V-0

DAP MATERIAL AVAILABLE UPON REQUEST

CONTACT MATERIAL; COPPER ALLOY CONTACT PLATING: GOLD ON THE MATING AREA, TIN PLATING ON THE CONTACT TAILS, NICKEL UNDERPLATE

345/395 SERIES CARD EDGE CONNECTOR CONTACT CODE 555,556,558,559,560 DIMENSIONS

YOUR CONNECTION TO QUALITY & SERVICE

ACAD REFERENCE NO. 345-ENG-MASTER DATE:MAY.16/2017 DRAWN: R.STA.MONICA 1:1 SHEET 2 OF 2 345-ENG-MASTER