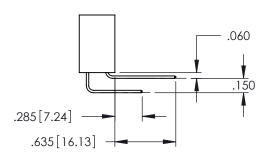

DATE:MAY.16/2017 1:1 SHEET 1 OF 2

345-ENG-MASTER

**Contact Code 558** 

Contact Code 559

**Contact Code 560** 

INSULATOR MATERIAL: THERMOPLASTIC POLYESTER, UL 94V-0

DAP MATERIAL AVAILABLE UPON REQUEST

CONTACT MATERIAL; COPPER ALLOY CONTACT PLATING: GOLD ON THE MATING AREA, TIN PLATING ON THE CONTACT TAILS, NICKEL UNDERPLATE

345/395 SERIES CARD EDGE CONNECTOR CONTACT CODE 555,556,558,559,560 DIMENSIONS

YOUR CONNECTION TO QUALITY & SERVICE

ACAD REFERENCE NO. 345-ENG-MASTER DATE:MAY.16/2017 DRAWN: R.STA.MONICA 1:1 SHEET 2 OF 2 345-ENG-MASTER