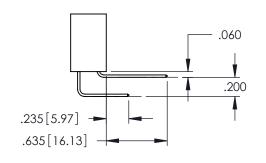

DATE:MAY.16/2017 1:1 SHEET 1 OF 2

345-ENG-MASTER

**Contact Code 558** 

Contact Code 559

**Contact Code 560** 

INSULATOR MATERIAL: THERMOPLASTIC POLYESTER, UL 94V-0

DAP MATERIAL AVAILABLE UPON REQUEST

CONTACT MATERIAL; COPPER ALLOY CONTACT PLATING: GOLD ON THE MATING AREA, TIN PLATING ON THE CONTACT TAILS, NICKEL UNDERPLATE

345/395 SERIES CARD EDGE CONNECTOR CONTACT CODE 555,556,558,559,560 DIMENSIONS

YOUR CONNECTION TO QUALITY & SERVICE

ACAD REFERENCE NO. 345-ENG-MASTER DATE:MAY.16/2017 DRAWN: R.STA.MONICA 1:1 SHEET 2 OF 2 345-ENG-MASTER