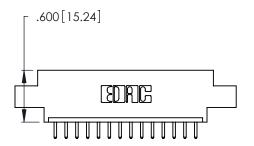

THIS IS A C.A.D. GENERATED DRAWING DO NOT MAKE MANUAL REVISIONS TO MASTER.

1

| 346/396 SERIES CARD EDGE CONNECTOR |
|------------------------------------|
| PART NUMBER: 346-014-520-604       |

**EDAC INC** TORONTO, ONTARIO CANADA