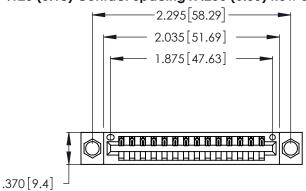

<u>Contact Dimensions:</u>
520-P.C. Tail .030x.018 (0.76x0.46) - Tail LG. = .175 (4.45) .125 (3.18) Contact Spacing x .250 (6.35) Row Spacing

- INSULATOR MATERIAL: THERMOPLASTIC POLYESTER, UL 94V-0 CONTACT MATERIAL; COPPER, NICKEL, TIN ALLOY CA-725
- CONTACT PLATING: GOLD ON THE MATING AREA, TIN-LEAD ON THE CONTACT TAILS, NICKEL UNDERPLATE

THIS IS A C.A.D. GENERATED DRAWING DO NOT MAKE MANUAL REVISIONS TO MASTER.

1

| 346/396 SERIES CARD EDGE CONNECTOR |
|------------------------------------|
| PART NUMBER: 346-014-520-604       |

**EDAC INC** TORONTO, ONTARIO CANADA