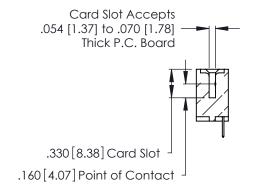

THIS IS A C.A.D. GENERATED DRAWING DO NOT MAKE MANUAL REVISIONS TO MASTER.

ISSUE NUMBER

ORIGINAL

1

**Contact Code 555** 

Contact Code 556

**Contact Code 558** 

**Contact Code 559** 

**Contact Code 560** 

INSULATOR MATERIAL: THERMOPLASTIC POLYESTER, UL 94V-0 CONTACT MATERIAL; COPPER, NICKEL, TIN ALLOY CA-725 CONTACT PLATING: GOLD ON THE MATING AREA, TIN-LEAD

ON THE CONTACT TAILS, NICKEL UNDERPLATE

346/396 SERIES CARD EDGE CONNECTOR CONTACT CODE 555,556,558,559,560 DIMENSIONS

YOUR CONNECTION TO QUALITY & SERVICE

**EDAC INC** TORONTO, ONTARIO CANADA

THESE DRAWINGS AND SPECIFICATIONS ARE THE PROPERTY OF EDAC INC.,AND SHALL NOT BE REPRODUCED, OR COPIED OR USED AS THE BASIS FOR THE MANUFACTURE OR SALE OF APPARATUS WITHOUT WRITTEN PERMISSION.